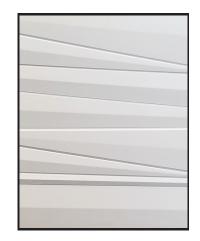

### **Available Colors:**

- \*Cameo White
- \*Caulk to match cultured marble color

NOTES: Lines on Back & Side Panels
WILL NOT LINE UP.
Back Walls have a 3-D Effect
and Side Walls are Flat