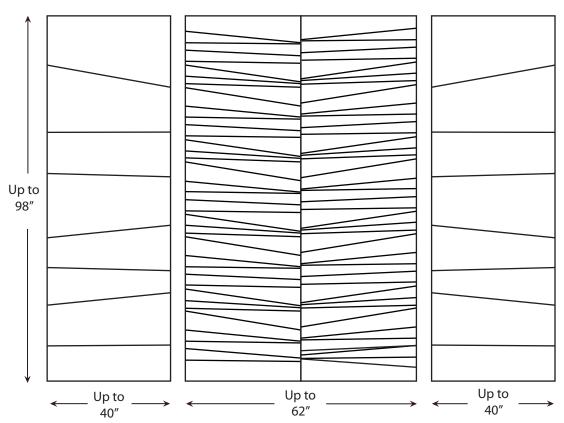

## **Dimensions:**

\*2-end panels: 40" x 96" \*1-back panel: 62" x 96" \*Thickness: Up to 3/8" \*To Fit: Pans up to 60" x 36"

### **Available Colors:**

- \*Cameo White
- \*Caulk to match cultured marble color

NOTES: Lines on Back & Side Panels
WILL NOT LINE UP.
Back Walls have a 3-D Effect
and Side Walls are Flat