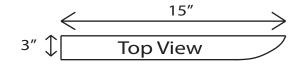

## **Specifications**

- Model: 15" Accessory Shelf
- Type: Wall Mount Shelf
- Finish: Glossy or Matte
- Length: 15"
- Thickness: 1 1/2"
- Material: Cultured Marble
- Pre-drilled Mounting Holes
  Includes: 2 Standoff Wing its per Shelf
- Made for Tubs/Showers and ADA Rooms