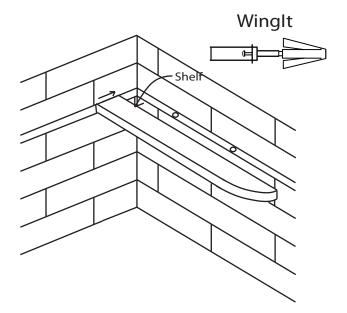

## 15" Accessory Shelf

## **Specifications**

- Model: 15" Accessory Shelf
- Type: Wall Mount Shelf
- Finish: Glossy or Matte
- Length: 15"
- Thickness: 1 1/2"
- Material: Cultured Marble
- Pre-drilled Mounting Holes
  Includes: 2 Standoff Wing its per Shelf
- Made for Tubs/Showers and ADA Rooms