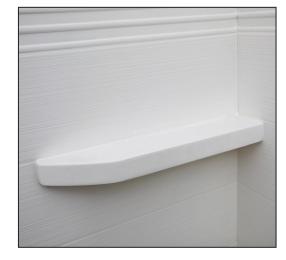

## 15" Accessory Shelf

## **Specifications**

- Model: 15" Accessory Shelf
- Type: Wall Mount Shelf
- Finish: Glossy or Matte
- Length: 15"
- Thickness: 1 1/2"
- Material: Cultured Marble
- Pre-drilled Mounting Holes
  Includes: 2 Standoff Wing its per Shelf
- Made for Tubs/Showers and ADA Rooms