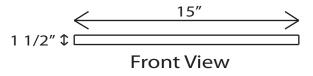

## 15" Accessory Shelf

## **Specifications**

- Model: 15" Accessory Shelf
- Type: Wall Mount Shelf
- Finish: Glossy or Matte
- Length: 15"
- Thickness: 1 1/2"
- Material: Cultured Marble
- Pre-drilled Mounting Holes
  Includes: 2 Standoff Wing its per Shelf
- Made for Tubs/Showers and ADA Rooms