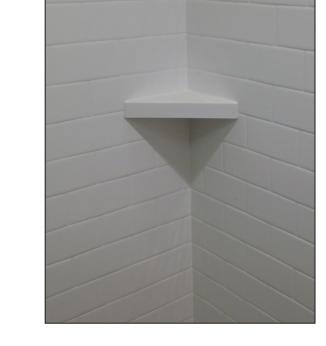

## 7" x 7" Shampoo Shelf

## **Specifications**

- Model: 7 x7 Shampoo Shelf
- Size: 7" x 7" x 9 7/8"
- Height: 1 3/8" x 3/4"
- · Mounts to: Corner of wall
- Integral Turn Down Front Edge 1 3/8"
- · Glossy or Matte finish
- Material: Cultured Marble
- · Weight: 5 lbs.
- Made for Tubs/Showers and ADA Rooms

## **Standard Features**

- Wall Mount
- · Permanently Sealed Surface
- Extremely Sanitary
- Water Proof and Leak Proof
- · Bacteria Resistant
- · Easy to Install

10"

- · Maintenance Free
- · Made in the USA