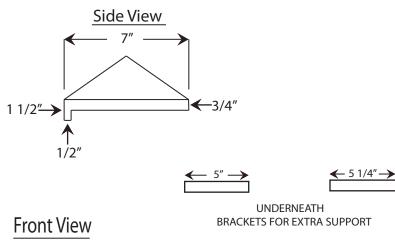

## **Specifications**

- Model: 7 x7 Shampoo Shelf
- Size: 7" x 7" x 9 7/8"
- Height: 1 3/8" x 3/4"
- · Mounts to: Corner of wall
- Integral Turn Down Front Edge 1 3/8"
- · Glossy or Matte finish
- Material: Cultured Marble
- · Weight: 5 lbs.
- Made for Tubs/Showers and ADA Rooms

**←**1 1/2"

**Drop Down** 

(Front Only)

To review color options for this product please contact your Sales Representative or refer to our website at: