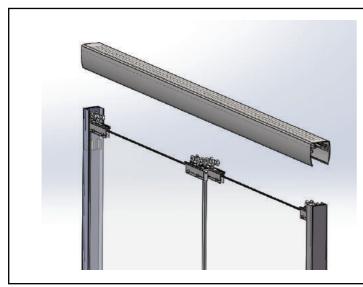

### 48" x 75" Bypass Sliding Glass Shower Door with Header

Structure of Header

Side Bumpers