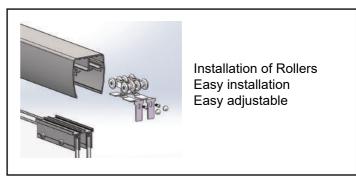

Standard Features

Name: Alyssium 487510CP Series: Frameless Series

Door Style: Two (2) Bypass Sliding Doors

Type: Glass Optional Upcharge: Soft Closing
Finish: Nano Clear Tempered(SGCC certified)
Coating: Yes, double-side nano glass treatment