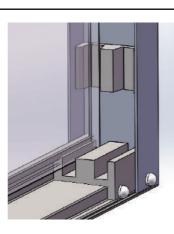

## **Specification Drawing**

### 48" x 75" Bypass Sliding Glass Shower Door with Header

Structure of Header

Side Bumpers