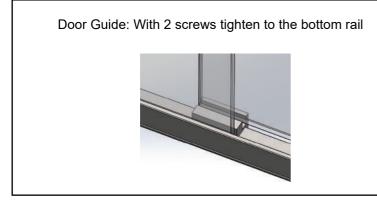

### 48" x 75" Bypass Sliding Glass Shower Door with Header

Structure of Header

Side Bumpers