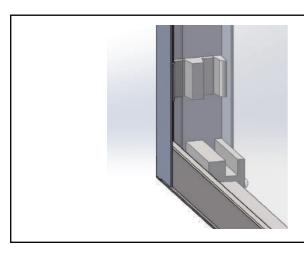

### 48" x 75" Bypass Sliding Glass Shower Door with Header

Structure of Header

Side Bumpers