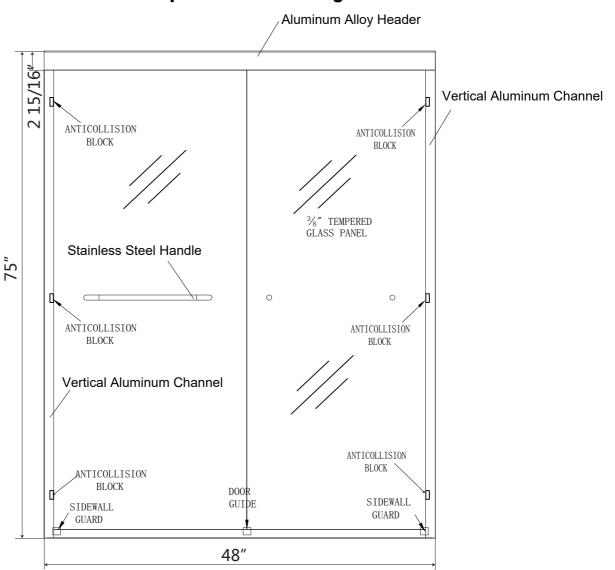

# Alyssium 487510CP Information and Specifications

#### 48" x 75" Bypass Sliding Glass Shower Door with Header



Details:

Dimensions: 48"width x75" height

Glass Thickness: 10mm(3/8")
Finish: Polished Chrome

Upcharge Options: Brushed Nickel/Black Polished or Matte

Standard Features

Name: Alyssium 487510CP Series: Frameless Series

Door Style: Two (2) Bypass Sliding Doors

Type: Glass Optional Upcharge: Soft Closing
Finish: Nano Clear Tempered(SGCC certified)
Coating: Yes, double-side nano glass treatment

Reversible: Yes

Handle: Stainless Steel Door Handles

Options (Handles can be replace)

## **Specification Drawing**





# Alyssium 487510CP Information and Specifications

### 48" x 75" Bypass Sliding Glass Shower Door with Header



Structure of Header













Side Bumpers