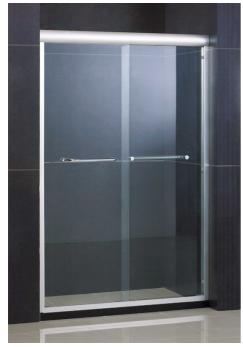

#### 48" x 75" Bypass Sliding Glass Shower Door with Header

Details:

Dimensions: 48"width x75" height

Glass Thickness: 10mm(3/8")
Finish: Polished Chrome

Upcharge Options: Brushed Nickel/Black Polished or Matte

Standard Features

Name: Alyssium 487510CP Series: Frameless Series

Door Style: Two (2) Bypass Sliding Doors

Type: Glass Optional Upcharge: Soft Closing
Finish: Nano Clear Tempered(SGCC certified)
Coating: Yes, double-side nano glass treatment

Reversible: Yes

Handle: Stainless Steel Door Handles

Options (Handles can be replace)