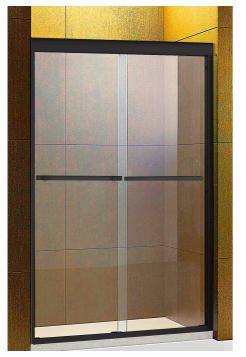

### 60" x 75" Reversible Two Sliding Doors - For use with 60" Wide Pans

| <u>Details:</u>    |                                                 |
|--------------------|-------------------------------------------------|
| Dimensions:        | 60" width x 75" height                          |
| Glass Thickness:   | 10mm (3/8")                                     |
| Finish:            | Matte Black                                     |
| Standard Features: | Upcharge Options: Brushed Nickel/Black Polished |
| Name: Series:      | Alyssium 607510CP                               |
| Door Style:        | Two (2) Sliding Frameless Doors                 |
| Door Type:         | Soft Closing                                    |
| Glass Finish:      | Clear Tempered (SGCC certified)                 |
| Nano Coating:      | Yes, double-side nano glass treatment           |
| Reversible:        | Yes                                             |
| Handle:            | Stainless Steel Door Handles                    |

#### 60" x 75" Reversible Two Sliding Doors - For use with 60" Wide Pans