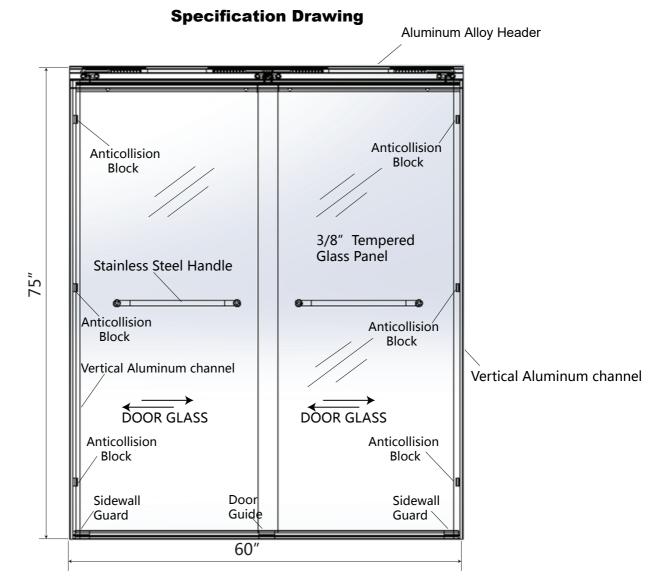

### 60" x 75" Reversible Two Sliding Doors - For use with 60" Wide Pans

| <u>Details:</u>    |                                                 |
|--------------------|-------------------------------------------------|
| Dimensions:        | 60" width x 75" height                          |
| Glass Thickness:   | 10mm (3/8")                                     |
| Finish:            | Matte Black                                     |
| Standard Features: | Upcharge Options: Brushed Nickel/Black Polished |
| Name: Series:      | Alyssium 607510CP                               |
| Door Style:        | Two (2) Sliding Frameless Doors                 |
| Door Type:         | Soft Closing                                    |
| Glass Finish:      | Clear Tempered (SGCC certified)                 |
| Nano Coating:      | Yes, double-side nano glass treatment           |
| Reversible:        | Yes                                             |
| Handle:            | Stainless Steel Door Handles                    |

#### 60" x 75" Reversible Two Sliding Doors - For use with 60" Wide Pans