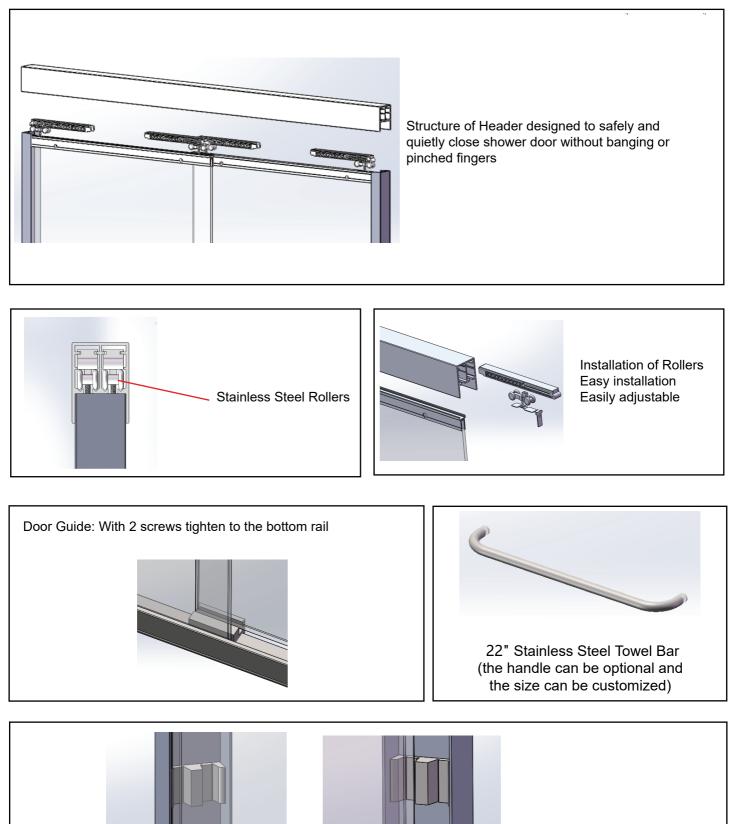

Handles can be replaced (Optional)

## Alyssium 607510CP Information and Specifications

Side Bumpers