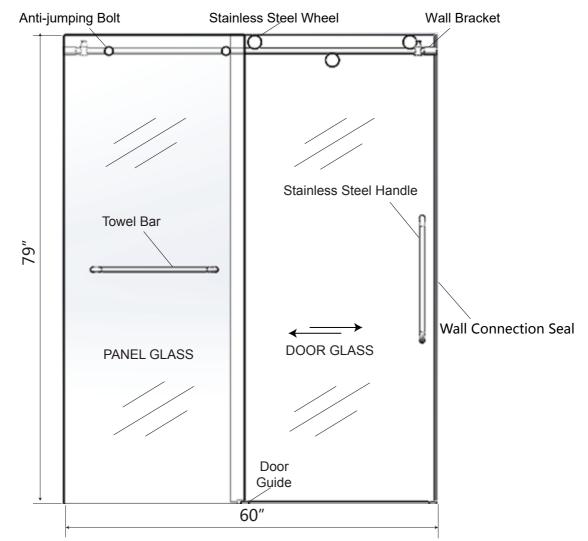

## Specification Drawing

Reversible:

Handle:

MPL<sup>®</sup> Company Commercial Bath Solutions