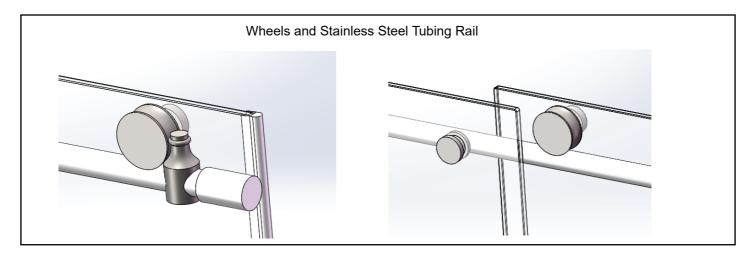

## Specification Drawing

Reversible:

Handle:

MPL<sup>®</sup> Company Commercial Bath Solutions