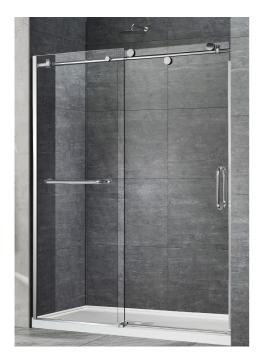

60" x 79" Straight Reversible Single Sliding Shower Door with Vertical Aluminum U-Channel For use with 60" Wide Pans

| Dimensions:                                                                  | 60" width x 79" height                                                                                                                  |
|------------------------------------------------------------------------------|-----------------------------------------------------------------------------------------------------------------------------------------|
| Glass Thickness:                                                             | 10mm (3/8")                                                                                                                             |
| Finish:                                                                      | Polished Chrome                                                                                                                         |
| Standard Features:                                                           | Upcharge Options: Brushed Nickel/Black Polished or Matte                                                                                |
| Name: Series:<br>Door Style:<br>Door Type:<br>Glass Finish:<br>Nano Coating: | HX420B<br>Frameless Series<br>Single Sliding Frameless Door<br>Clear Tempered (SGCC certified)<br>Yes, double-side nano glass treatment |