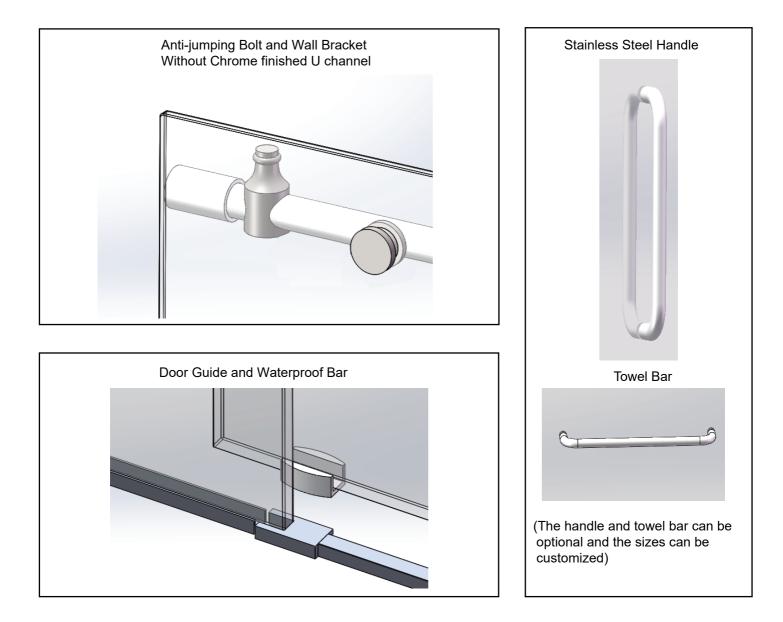

Yes, double-side nano glass treatment Yes Stainless Steel Door Handles

Handles can be replaced (Optional)

## Specification Drawing

Reversible:

Handle:

MPL<sup>®</sup> Company Commercial Bath Solutions