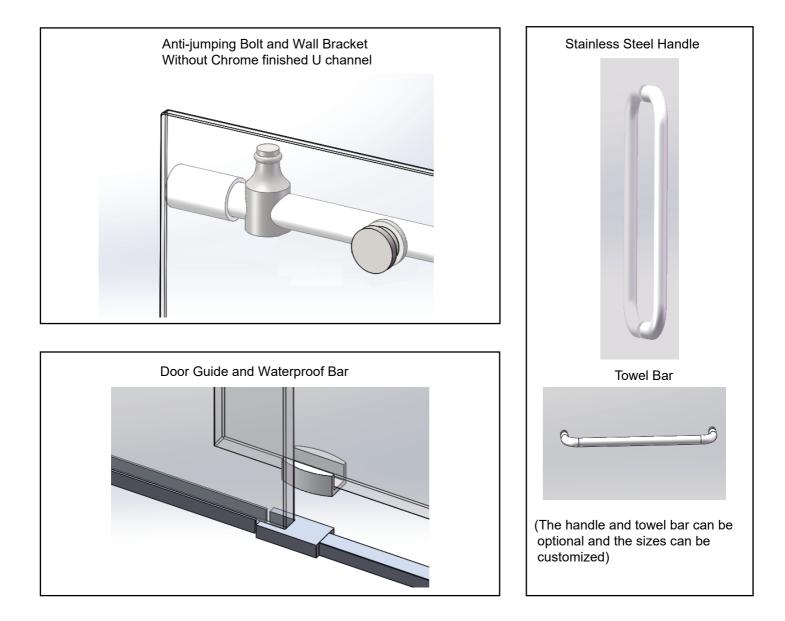

Yes Stainless Steel Door Handles

Handles can be replaced (Optional)

Handle:

MPL<sup>®</sup> Company Commercial Bath Solutions