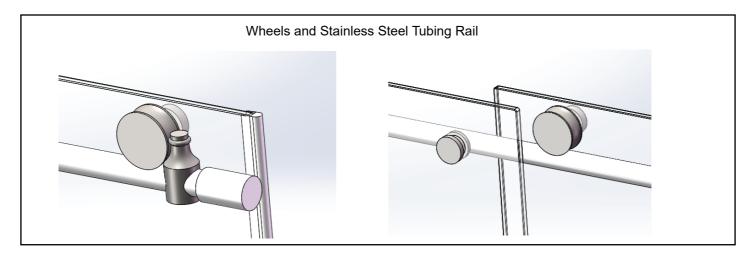

72" x 79" Straight Reversible Single Sliding Shower Door with Vertical Aluminum U-Channel For use with 72" Wide Pans

| Details | s: |
|---------|----|
|         |    |

| Dimensions:        | 72" width x 79" height                                                                                    |
|--------------------|-----------------------------------------------------------------------------------------------------------|
| Glass Thickness:   | 10mm (3/8")                                                                                               |
| Finish:            | Polished Chrome                                                                                           |
| Standard Features: | Upcharge Options: Brushed Nickel/Black Polished or Matte                                                  |
| Name: Series:      | HX420B                                                                                                    |
| Door Style:        | Frameless Series                                                                                          |
| Door Type:         |                                                                                                           |
| Door Type.         | Single Sliding Frameless Door                                                                             |
| Glass Finish:      |                                                                                                           |
|                    | Single Sliding Frameless Door<br>Clear Tempered (SGCC certified)<br>Yes, double-side nano glass treatment |