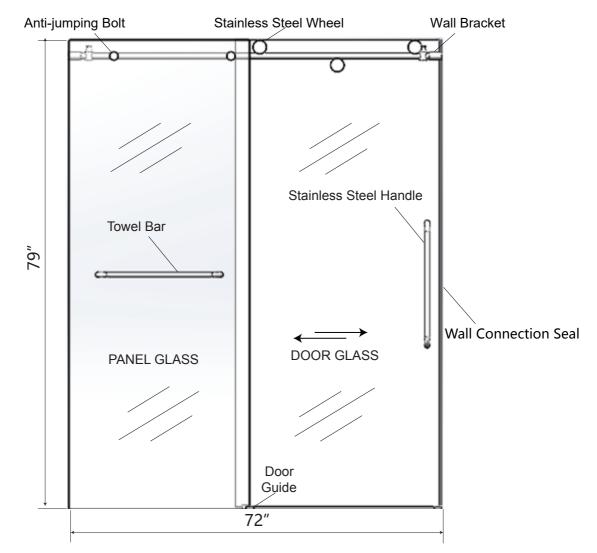

72" x 79" Straight Reversible Single Sliding Shower Door with Vertical Aluminum U-Channel For use with 72" Wide Pans

| Details | s: |
|---------|----|
|         |    |

| Dimensions:        | 72" width x 79" height                                                                                    |
|--------------------|-----------------------------------------------------------------------------------------------------------|
| Glass Thickness:   | 10mm (3/8")                                                                                               |
| Finish:            | Polished Chrome                                                                                           |
| Standard Features: | Upcharge Options: Brushed Nickel/Black Polished or Matte                                                  |
| Name: Series:      | HX420B                                                                                                    |
| Door Style:        | Frameless Series                                                                                          |
| Door Type:         |                                                                                                           |
| Door Type.         | Single Sliding Frameless Door                                                                             |
| Glass Finish:      |                                                                                                           |
|                    | Single Sliding Frameless Door<br>Clear Tempered (SGCC certified)<br>Yes, double-side nano glass treatment |

Yes Stainless Steel Door Handles

Handles can be replaced (Optional)

Handle:

MPL<sup>®</sup> Company Commercial Bath Solutions