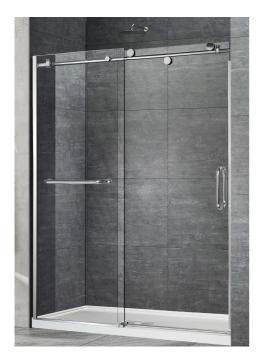

72" x 79" Straight Reversible Single Sliding Shower Door with Vertical Aluminum U-Channel For use with 72" Wide Pans

| Details | s: |
|---------|----|
|         |    |

| Dimensions:        | 72" width x 79" height                                                                                    |
|--------------------|-----------------------------------------------------------------------------------------------------------|
| Glass Thickness:   | 10mm (3/8")                                                                                               |
| Finish:            | Polished Chrome                                                                                           |
| Standard Features: | Upcharge Options: Brushed Nickel/Black Polished or Matte                                                  |
| Name: Series:      | HX420B                                                                                                    |
| Door Style:        | Frameless Series                                                                                          |
| Door Type:         |                                                                                                           |
| Door Type.         | Single Sliding Frameless Door                                                                             |
| Glass Finish:      |                                                                                                           |
|                    | Single Sliding Frameless Door<br>Clear Tempered (SGCC certified)<br>Yes, double-side nano glass treatment |