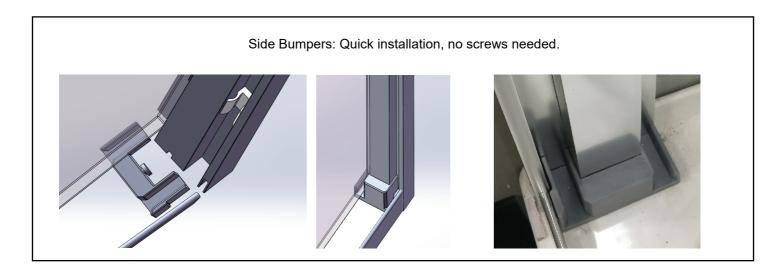

# Imperial 606510MB Information and Specifications

### 60" x 65" Straight Bypass Shower Door - For use with 60" Pans



Dimensions: 60"Wx65"H
Glass Thickness: 10mm (3/8")
Finish: Matte Black

Upcharge Options: Brushed Nickel/Black Polished

Standard Features

Name: Imperial 607910CP
Series: Frameless Series
Door Style: Door Bypass Barn door
Type: Glass Two(2) Sliding Doors

Finish: Nano Clear Tempered (SGCC certified)
Coating: Yes, double-sided nano glass treatment

Reversible: Yes

Towel Bar: 18 7/8" Towel Bars

Options (handles can replace one or both towel bars)

## **Specification Drawing**





## **Imperial 606510CP Information and Specifications**

#### 60" x 65" Straight Bypass Shower Door - For use with 60" Pans