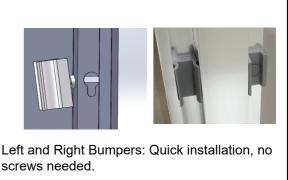

# Imperial 606510MB Information and Specifications

### 60" x 65" Straight Bypass Shower Door - For use with 60" Pans



Dimensions: 60"Wx65"H
Glass Thickness: 10mm (3/8")
Finish: Matte Black

Upcharge Options: Brushed Nickel/Black Polished

Standard Features

Name: Imperial 607910CP
Series: Frameless Series
Door Style: Door Bypass Barn door
Type: Glass Two(2) Sliding Doors

Finish: Nano Clear Tempered (SGCC certified)
Coating: Yes, double-sided nano glass treatment

Reversible: Yes

Towel Bar: 18 7/8" Towel Bars

Options (handles can replace one or both towel bars)

## **Specification Drawing**





## **Imperial 606510CP Information and Specifications**

#### 60" x 65" Straight Bypass Shower Door - For use with 60" Pans