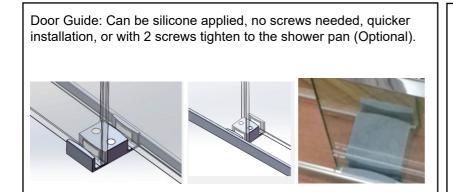

# Imperial 606510MB Information and Specifications

### 60" x 65" Straight Bypass Shower Door - For use with 60" Pans



Dimensions: 60"Wx65"H
Glass Thickness: 10mm (3/8")
Finish: Matte Black

Upcharge Options: Brushed Nickel/Black Polished

Standard Features

Name: Imperial 607910CP
Series: Frameless Series
Door Style: Door Bypass Barn door
Type: Glass Two(2) Sliding Doors

Finish: Nano Clear Tempered (SGCC certified)
Coating: Yes, double-sided nano glass treatment

Reversible: Yes

Towel Bar: 18 7/8" Towel Bars

Options (handles can replace one or both towel bars)

## **Specification Drawing**





## **Imperial 606510CP Information and Specifications**

#### 60" x 65" Straight Bypass Shower Door - For use with 60" Pans