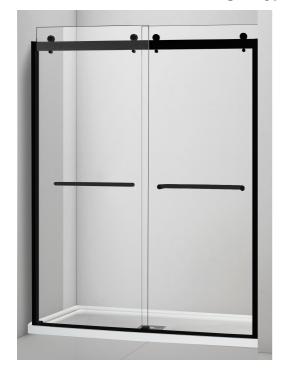

### 60" x 65" Straight Bypass Shower Door - For use with 60" Pans

Dimensions: 60"Wx65"H
Glass Thickness: 10mm (3/8")
Finish: Matte Black

Upcharge Options: Brushed Nickel/Black Polished

Standard Features

Name: Imperial 607910CP
Series: Frameless Series
Door Style: Door Bypass Barn door
Type: Glass Two(2) Sliding Doors

Finish: Nano Clear Tempered (SGCC certified)
Coating: Yes, double-sided nano glass treatment

Reversible: Yes

Towel Bar: 18 7/8" Towel Bars

Options (handles can replace one or both towel bars)