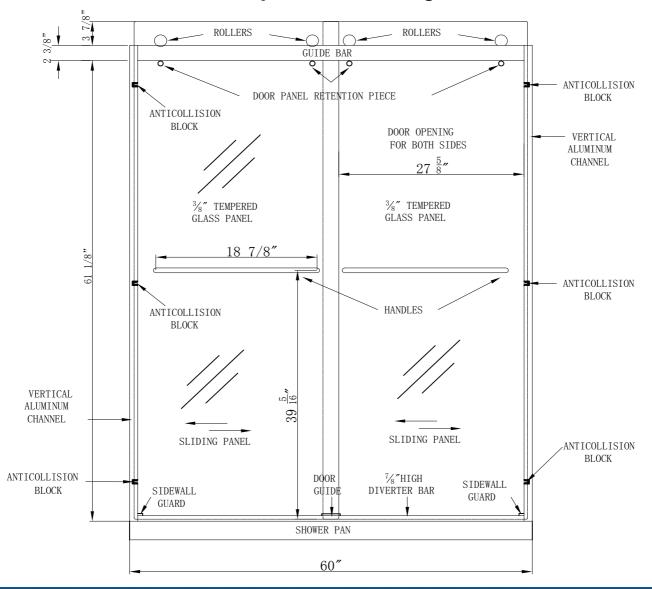

# Imperial 606510MB Information and Specifications

### 60" x 65" Straight Bypass Shower Door - For use with 60" Pans



Dimensions: 60"Wx65"H
Glass Thickness: 10mm (3/8")
Finish: Matte Black

Upcharge Options: Brushed Nickel/Black Polished

Standard Features

Name: Imperial 607910CP
Series: Frameless Series
Door Style: Door Bypass Barn door
Type: Glass Two(2) Sliding Doors

Finish: Nano Clear Tempered (SGCC certified)
Coating: Yes, double-sided nano glass treatment

Reversible: Yes

Towel Bar: 18 7/8" Towel Bars

Options (handles can replace one or both towel bars)

## **Specification Drawing**





## **Imperial 606510CP Information and Specifications**

#### 60" x 65" Straight Bypass Shower Door - For use with 60" Pans