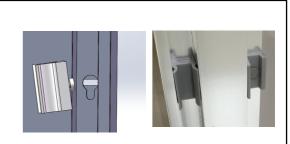

rtified)                                                                                 |
| Coating:                                                        | Yes, double-sided nano glass treatment                                                                          |
| Reversible:                                                     | Yes                                                                                                             |
| Towel Bar:                                                      | 18 7/8" Towel Bars                                                                                              |

Options (handles can replace one or both towel bars)

# **Specification Drawing**





## 60" x 77.25" Straight Bypass Shower Door - For use with 60" Pans









Left and Right Bumpers: Quick installation, no screws needed.

#### Side Bumpers: Quick installation, no screws needed.