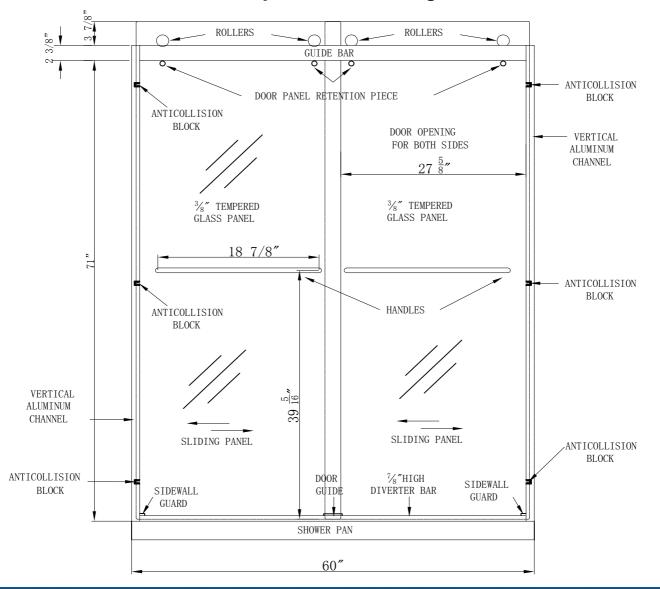

# **Specification Drawing**

## 60" x 77.25" Straight Bypass Shower Door - For use with 60" Pans

Left and Right Bumpers: Quick installation, no screws needed.