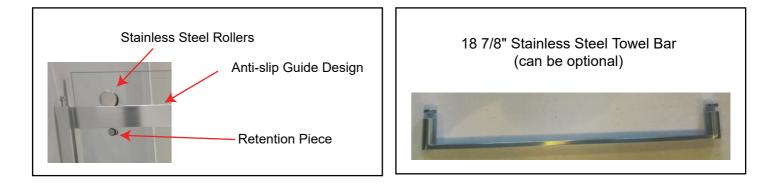

### 60" x 77.25" Straight Bypass Shower Door - For use with 60" Pans

| Dimensions:<br>Glass Thickness:<br>Finish:<br>Standard Features | <u>Details</u><br>60"Wx77.25"H<br>10mm (3/8")<br>Matte Black<br>Upcharge Options: Brushed Nickel/Black Polished |
|-----------------------------------------------------------------|-----------------------------------------------------------------------------------------------------------------|
| Name:                                                           | Imperial 607910CP                                                                                               |
| Series:                                                         | Frameless Series                                                                                                |
| Door Style: Door                                                | Bypass Barn door                                                                                                |
| Type: Glass                                                     | Two(2) Sliding Doors                                                                                            |
| Finish: Nano                                                    | Clear Tempered (SGCC certified)                                                                                 |
| Coating:                                                        | Yes, double-sided nano glass treatment                                                                          |
| Reversible:                                                     | Yes                                                                                                             |
| Towel Bar:                                                      | 18 7/8" Towel Bars                                                                                              |

Options (handles can replace one or both towel bars)