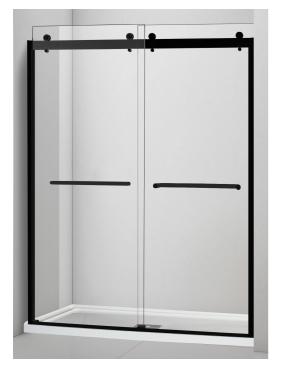

### 60" x 77.25" Straight Bypass Shower Door - For use with 60" Pans

| Dimensions:<br>Glass Thickness:<br>Finish:<br>Standard Features | <u>Details</u><br>60"Wx77.25"H<br>10mm (3/8")<br>Matte Black<br>Upcharge Options: Brushed Nickel/Black Polished |
|-----------------------------------------------------------------|-----------------------------------------------------------------------------------------------------------------|
| Name:                                                           | Imperial 607910CP                                                                                               |
| Series:                                                         | Frameless Series                                                                                                |
| Door Style: Door                                                | Bypass Barn door                                                                                                |
| Type: Glass                                                     | Two(2) Sliding Doors                                                                                            |
| Finish: Nano                                                    | Clear Tempered (SGCC certified)                                                                                 |
| Coating:                                                        | Yes, double-sided nano glass treatment                                                                          |
| Reversible:                                                     | Yes                                                                                                             |
| Towel Bar:                                                      | 18 7/8" Towel Bars                                                                                              |