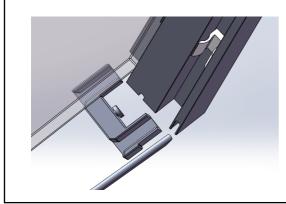

| Yes, double-sided nano glass treatment                                                                          |
| Reversible:                                                     | Yes                                                                                                             |
| Towel Bar:                                                      | 18 7/8" Towel Bars                                                                                              |

Options (handles can replace one or both towel bars)

# **Specification Drawing**





## 60" x 77.25" Straight Bypass Shower Door - For use with 60" Pans









Left and Right Bumpers: Quick installation, no screws needed.

#### Side Bumpers: Quick installation, no screws needed.