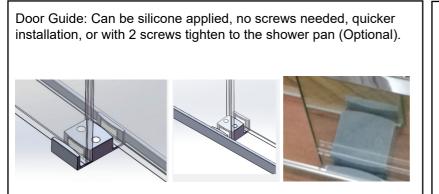

## 60" x 77.25" Straight Bypass Shower Door - For use with 60" Pans

Left and Right Bumpers: Quick installation, no screws needed.