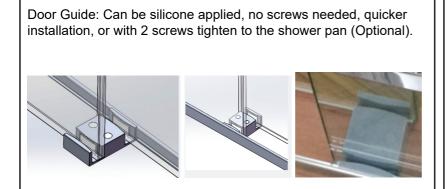

# Imperial 607910CP Information and Specifications

#### 60" x 79" Straight Bypass Shower Door - For use with 60" Wide Pans



Dimensions:

Glass Thickness:

Finish:

Details

60"W x 79"H

10mm (3/8")

Polished Chrome

Upcharge Options: Brushed Nickel/Black Polished or Matte.

Standard Features

Name: Imperial 607910CP
Series: Frameless Series
Door Style: Door Bypass Barn door
Type: Glass Two(2) Sliding Doors

Finish: Nano Clear Tempered (SGCC certified)
Coating: Yes, double-sided nano glass treatment

Reversible: Yes

Towel Bar: 18 7/8" Towel Bars

Options (handles can replace one or both towel bars)

### **Specification Drawing**





## **Imperial 607910CP Information and Specifications**

#### 60" x 79" Straight Bypass Shower Door - For use with 60" Wide Pans