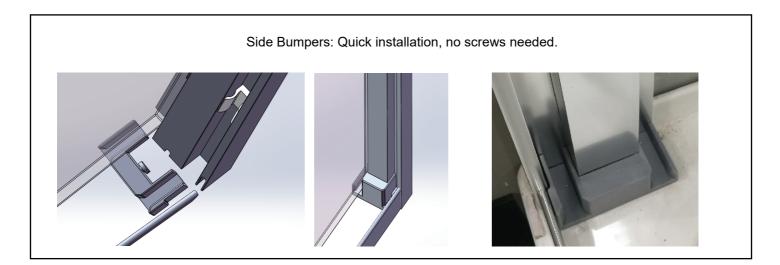

# Imperial 607910CP Information and Specifications

#### 60" x 79" Straight Bypass Shower Door - For use with 60" Wide Pans



Dimensions:

Glass Thickness:

Finish:

Details

60"W x 79"H

10mm (3/8")

Polished Chrome

Upcharge Options: Brushed Nickel/Black Polished or Matte.

Standard Features

Name: Imperial 607910CP
Series: Frameless Series
Door Style: Door Bypass Barn door
Type: Glass Two(2) Sliding Doors

Finish: Nano Clear Tempered (SGCC certified)
Coating: Yes, double-sided nano glass treatment

Reversible: Yes

Towel Bar: 18 7/8" Towel Bars

Options (handles can replace one or both towel bars)

### **Specification Drawing**





## **Imperial 607910CP Information and Specifications**

#### 60" x 79" Straight Bypass Shower Door - For use with 60" Wide Pans