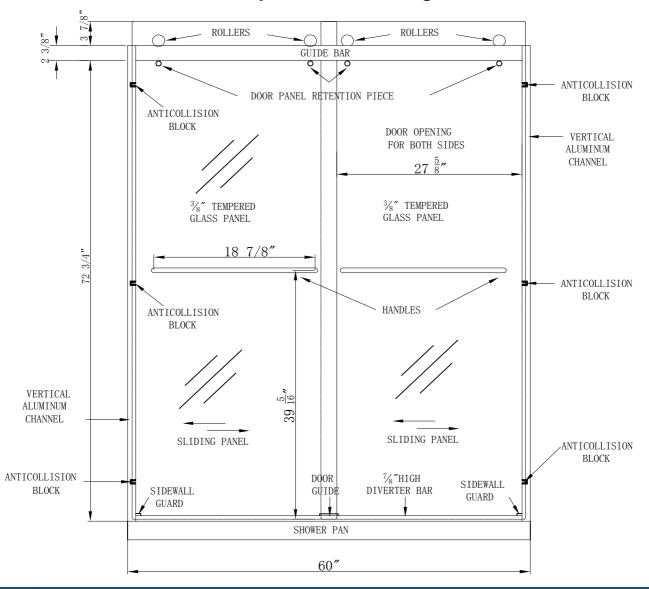

# Imperial 607910CP Information and Specifications

#### 60" x 79" Straight Bypass Shower Door - For use with 60" Wide Pans



Dimensions:

Glass Thickness:

Finish:

Details

60"W x 79"H

10mm (3/8")

Polished Chrome

Upcharge Options: Brushed Nickel/Black Polished or Matte.

Standard Features

Name: Imperial 607910CP
Series: Frameless Series
Door Style: Door Bypass Barn door
Type: Glass Two(2) Sliding Doors

Finish: Nano Clear Tempered (SGCC certified)
Coating: Yes, double-sided nano glass treatment

Reversible: Yes

Towel Bar: 18 7/8" Towel Bars

Options (handles can replace one or both towel bars)

### **Specification Drawing**





## **Imperial 607910CP Information and Specifications**

#### 60" x 79" Straight Bypass Shower Door - For use with 60" Wide Pans