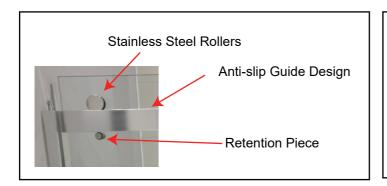

# Imperial 607910CP Information and Specifications

#### 60" x 79" Straight Bypass Shower Door - For use with 60" Wide Pans



Dimensions:

Glass Thickness:

Finish:

Details

60"W x 79"H

10mm (3/8")

Polished Chrome

Upcharge Options: Brushed Nickel/Black Polished or Matte.

Standard Features

Name: Imperial 607910CP
Series: Frameless Series
Door Style: Door Bypass Barn door
Type: Glass Two(2) Sliding Doors

Finish: Nano Clear Tempered (SGCC certified)
Coating: Yes, double-sided nano glass treatment

Reversible: Yes

Towel Bar: 18 7/8" Towel Bars

Options (handles can replace one or both towel bars)

### **Specification Drawing**





## **Imperial 607910CP Information and Specifications**

#### 60" x 79" Straight Bypass Shower Door - For use with 60" Wide Pans