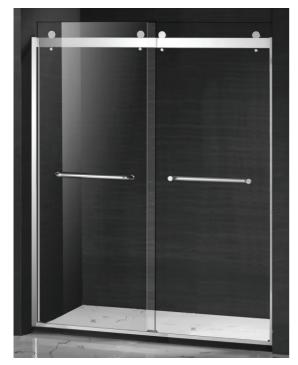

#### 60" x 79" Straight Bypass Shower Door - For use with 60" Wide Pans

Dimensions:

Glass Thickness:

Finish:

Details

60"W x 79"H

10mm (3/8")

Polished Chrome

#### 60" x 79" Straight Bypass Shower Door - For use with 60" Wide Pans