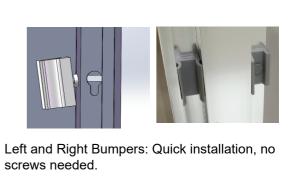

# Imperial 607910CP Information and Specifications

#### 60" x 79" Straight Bypass Shower Door - For use with 60" Wide Pans



Dimensions:

Glass Thickness:

Finish:

Details

60"W x 79"H

10mm (3/8")

Polished Chrome

Upcharge Options: Brushed Nickel/Black Polished or Matte.

Standard Features

Name: Imperial 607910CP
Series: Frameless Series
Door Style: Door Bypass Barn door
Type: Glass Two(2) Sliding Doors

Finish: Nano Clear Tempered (SGCC certified)
Coating: Yes, double-sided nano glass treatment

Reversible: Yes

Towel Bar: 18 7/8" Towel Bars

Options (handles can replace one or both towel bars)

### **Specification Drawing**





## **Imperial 607910CP Information and Specifications**

#### 60" x 79" Straight Bypass Shower Door - For use with 60" Wide Pans