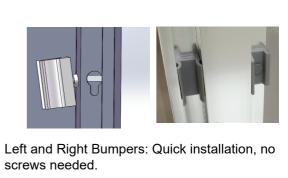

# Imperial 607910MB Information and Specifications

#### 60" x 79" Straight Bypass Shower Door - For use with 60" Wide Pans



Details

Dimensions: 60"Wx79"H

Glass Thickness: 10mm (3/8")

Finish: Matte Black

Upcharge Options: Brushed Nickel/Black Polished

Standard Features

Name: Imperial 607910CP
Series: Frameless Series
Door Style: Door Bypass Barn door
Type: Glass Two(2) Sliding Doors

Finish: Nano Clear Tempered (SGCC certified)
Coating: Yes, double-sided nano glass treatment

Reversible: Yes

Towel Bar: 18 7/8" Towel Bars

Options (handles can replace one or both towel bars)

## **Specification Drawing**





## **Imperial 607910CP Information and Specifications**

### 60" x 79" Straight Bypass Shower Door - For use with 60" Wide Pans