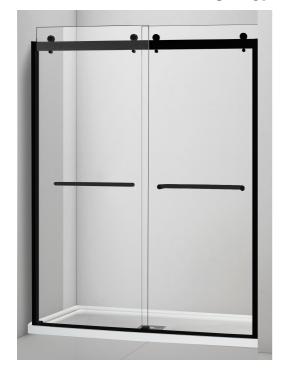

#### 60" x 79" Straight Bypass Shower Door - For use with 60" Wide Pans

Details

Dimensions: 60"Wx79"H

Glass Thickness: 10mm (3/8")

Finish: Matte Black

Upcharge Options: Brushed Nickel/Black Polished

Standard Features

Name: Imperial 607910CP
Series: Frameless Series
Door Style: Door Bypass Barn door
Type: Glass Two(2) Sliding Doors

Finish: Nano Clear Tempered (SGCC certified)
Coating: Yes, double-sided nano glass treatment

Reversible: Yes

Towel Bar: 18 7/8" Towel Bars

Options (handles can replace one or both towel bars)