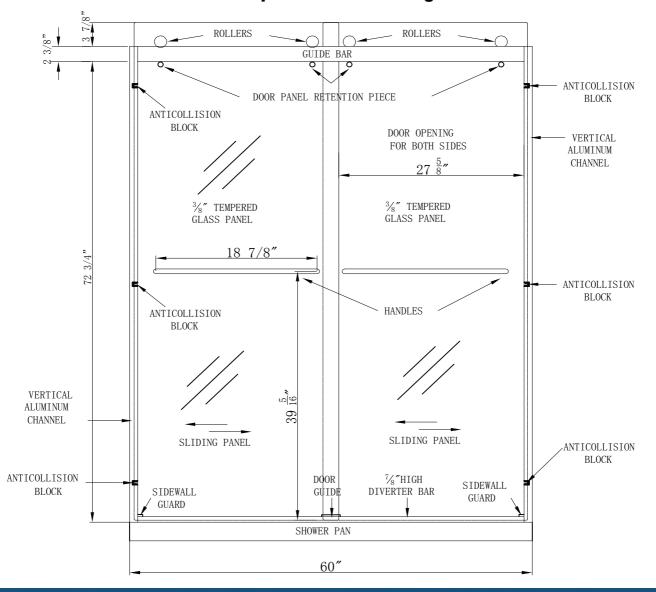

# Imperial 607910MB Information and Specifications

#### 60" x 79" Straight Bypass Shower Door - For use with 60" Wide Pans



Details

Dimensions: 60"Wx79"H

Glass Thickness: 10mm (3/8")

Finish: Matte Black

Upcharge Options: Brushed Nickel/Black Polished

Standard Features

Name: Imperial 607910CP
Series: Frameless Series
Door Style: Door Bypass Barn door
Type: Glass Two(2) Sliding Doors

Finish: Nano Clear Tempered (SGCC certified)
Coating: Yes, double-sided nano glass treatment

Reversible: Yes

Towel Bar: 18 7/8" Towel Bars

Options (handles can replace one or both towel bars)

## **Specification Drawing**





## **Imperial 607910CP Information and Specifications**

### 60" x 79" Straight Bypass Shower Door - For use with 60" Wide Pans