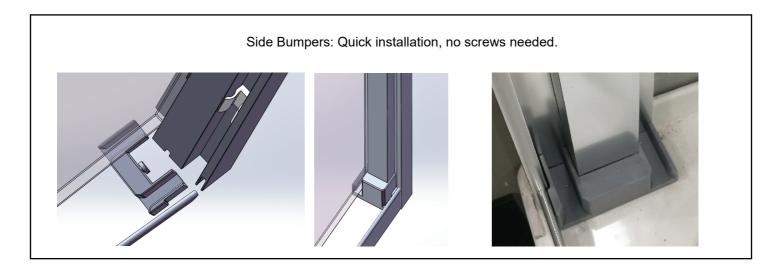

# Imperial 607910MB Information and Specifications

#### 60" x 79" Straight Bypass Shower Door - For use with 60" Wide Pans



Details

Dimensions: 60"Wx79"H

Glass Thickness: 10mm (3/8")

Finish: Matte Black

Upcharge Options: Brushed Nickel/Black Polished

Standard Features

Name: Imperial 607910CP
Series: Frameless Series
Door Style: Door Bypass Barn door
Type: Glass Two(2) Sliding Doors

Finish: Nano Clear Tempered (SGCC certified)
Coating: Yes, double-sided nano glass treatment

Reversible: Yes

Towel Bar: 18 7/8" Towel Bars

Options (handles can replace one or both towel bars)

## **Specification Drawing**





## **Imperial 607910CP Information and Specifications**

### 60" x 79" Straight Bypass Shower Door - For use with 60" Wide Pans