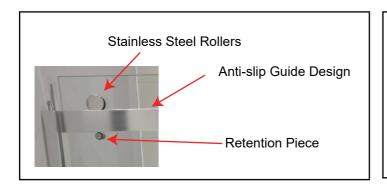

# Imperial 607910MB Information and Specifications

#### 60" x 79" Straight Bypass Shower Door - For use with 60" Wide Pans



Details

Dimensions: 60"Wx79"H

Glass Thickness: 10mm (3/8")

Finish: Matte Black

Upcharge Options: Brushed Nickel/Black Polished

Standard Features

Name: Imperial 607910CP
Series: Frameless Series
Door Style: Door Bypass Barn door
Type: Glass Two(2) Sliding Doors

Finish: Nano Clear Tempered (SGCC certified)
Coating: Yes, double-sided nano glass treatment

Reversible: Yes

Towel Bar: 18 7/8" Towel Bars

Options (handles can replace one or both towel bars)

## **Specification Drawing**





## **Imperial 607910CP Information and Specifications**

### 60" x 79" Straight Bypass Shower Door - For use with 60" Wide Pans