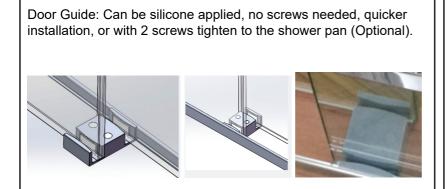

# Imperial 607910MB Information and Specifications

#### 60" x 79" Straight Bypass Shower Door - For use with 60" Wide Pans



Details

Dimensions: 60"Wx79"H

Glass Thickness: 10mm (3/8")

Finish: Matte Black

Upcharge Options: Brushed Nickel/Black Polished

Standard Features

Name: Imperial 607910CP
Series: Frameless Series
Door Style: Door Bypass Barn door
Type: Glass Two(2) Sliding Doors

Finish: Nano Clear Tempered (SGCC certified)
Coating: Yes, double-sided nano glass treatment

Reversible: Yes

Towel Bar: 18 7/8" Towel Bars

Options (handles can replace one or both towel bars)

## **Specification Drawing**





## **Imperial 607910CP Information and Specifications**

### 60" x 79" Straight Bypass Shower Door - For use with 60" Wide Pans