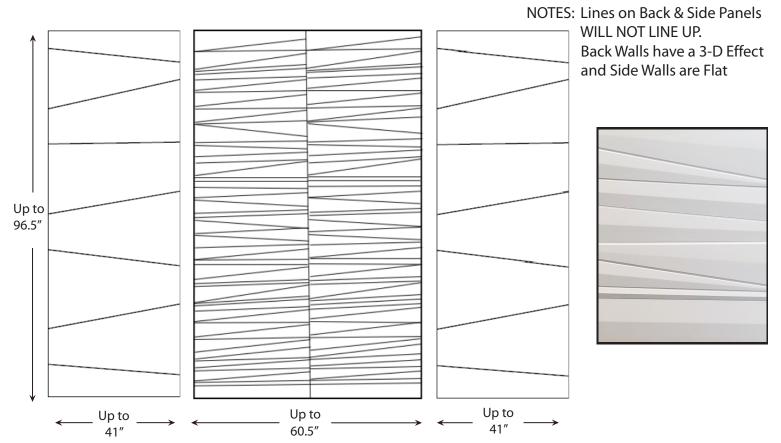

## Theory Pattern - For Shower (Aloft) THEORY-SHR

Information & Specifications

## **Dimensions:**

\*2-end panels: 41" x 96" \*1-back panel: 60.5" x 96" \*Thickness: Up to 3/8"