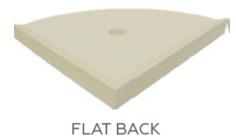

**Installation Tip:** Alternating dabs of silicone and hot melt glue along flat back.

(5-1/4" x 5-1/4" x 3/4")

(13.33 cm x 13.33 cm x 1.90 cm) Available Colors: White