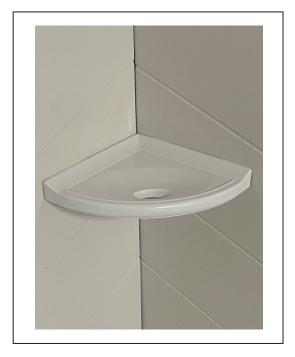

## Ceramic Corner Mount Soap Dish - Glossy

(Available in Gloss Only)

## **Specifications**

- Model: Ceramic Corner
- Type: Ceramic Corner Mount
- Finish: Glossy
- Size: 5 1/4" x 5 1/4"
- Height: 3/4"
- Material: Ceramic Weight: 1.5 lbs. Made for Tubs/Showers and ADA Rooms

## **Standard Features**

- Wall Mount Soap Dish
- Recessed Soap Area with Drainage Hole
- Permanently Sealed Surface
- Extremely Sanitary
- Water Proof and Leak Proof
- Bacteria Resistant
- Easy to Install
- Made in the USA