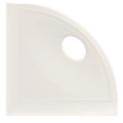

## **Specifications**

- Model: Ceramic Corner
- Type: Ceramic Corner Mount
- Finish: Glossy
- Size: 5 1/4" x 5 1/4"
- Height: 3/4"
- Material: Ceramic Weight: 1.5 lbs. Made for Tubs/Showers and ADA Rooms

## **Standard Features**

- Wall Mount Soap Dish
- Recessed Soap Area with Drainage Hole
- Permanently Sealed Surface
- Extremely Sanitary
- Water Proof and Leak Proof
- Bacteria Resistant
- Easy to Install
- Made in the USA