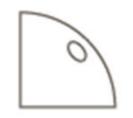

## **Specifications**

- Model: Ceramic Corner
- Type: Ceramic Corner Mount
- Finish: Glossy
- Size: 5 1/4" x 5 1/4"
- Height: 3/4"
- Material: Ceramic Weight: 1.5 lbs. Made for Tubs/Showers and ADA Rooms

## **Standard Features**

- Wall Mount Soap Dish
- Recessed Soap Area with Drainage Hole
- Permanently Sealed Surface
- Extremely Sanitary
- Water Proof and Leak Proof
- Bacteria Resistant
- Easy to Install
- Made in the USA