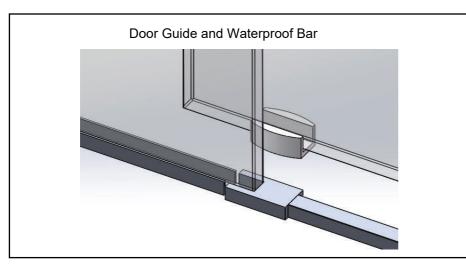

d Specifications

## 60" x 79" Straight Reversible Single Sliding Shower Door without Vertical Aluminum U-Channel use with 60" Wide Pans



Details:

Dimensions: 60" width x 79" height

Glass Thickness: 10mm (3/8")
Finish: Matte Black

Upcharge Options: Brushed Nickel/Black Polished

**Standard Features:** 

Name: Series: HX420B

Door Style: Frameless Series

Door Type: Single Sliding Frameless Door
Glass Finish: Clear Tempered (SGCC certified)
Nano Coating: Yes, double-side nano glass treatment

Reversible: Yes

Handle: Stainless Steel Door Handles

Handles can be replaced (Optional)

## **Specification Drawing**





## Aster HX420B Information and Specifications

60" x 79" Straight Reversible Single Sliding Shower Door without Vertical Aluminum U-Channel For use with 60" Wide Pans