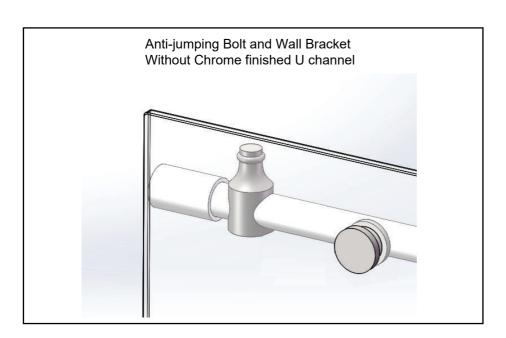

and Specifications

## 60" x 79" Straight Reversible Single Sliding Shower Door without Vertical Aluminum U-Channel use with 60" Wide Pans



Details:

Dimensions: 60" width x 79" height

Glass Thickness: 10mm (3/8")
Finish: Matte Black

Upcharge Options: Brushed Nickel/Black Polished

**Standard Features:** 

Name: Series: HX420B

Door Style: Frameless Series

Door Type: Single Sliding Frameless Door
Glass Finish: Clear Tempered (SGCC certified)
Nano Coating: Yes, double-side nano glass treatment

Reversible: Yes

Handle: Stainless Steel Door Handles

Handles can be replaced (Optional)

## **Specification Drawing**





## Aster HX420B Information and Specifications

60" x 79" Straight Reversible Single Sliding Shower Door without Vertical Aluminum U-Channel For use with 60" Wide Pans