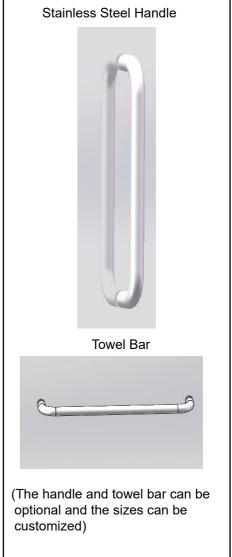

Reversible: Yes

Handle: Stainless Steel Door Handles

Handles can be replaced (Optional)