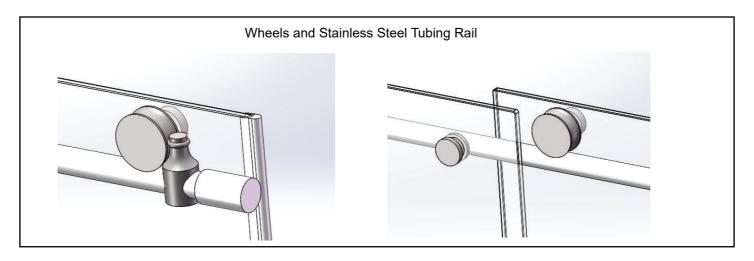

n and Specifications

## 60" x 79" Straight Reversible Single Sliding Shower Door without Vertical Aluminum U-Channel use with 60" Wide Pans



Details:

Dimensions: 60" width x 79" height

Glass Thickness: 10mm (3/8")
Finish: Matte Black

Upcharge Options: Brushed Nickel/Black Polished

**Standard Features:** 

Name: Series: HX420B

Door Style: Frameless Series

Door Type: Single Sliding Frameless Door
Glass Finish: Clear Tempered (SGCC certified)
Nano Coating: Yes, double-side nano glass treatment

Reversible: Yes

Handle: Stainless Steel Door Handles

Handles can be replaced (Optional)

## **Specification Drawing**





## Aster HX420B Information and Specifications

60" x 79" Straight Reversible Single Sliding Shower Door without Vertical Aluminum U-Channel For use with 60" Wide Pans