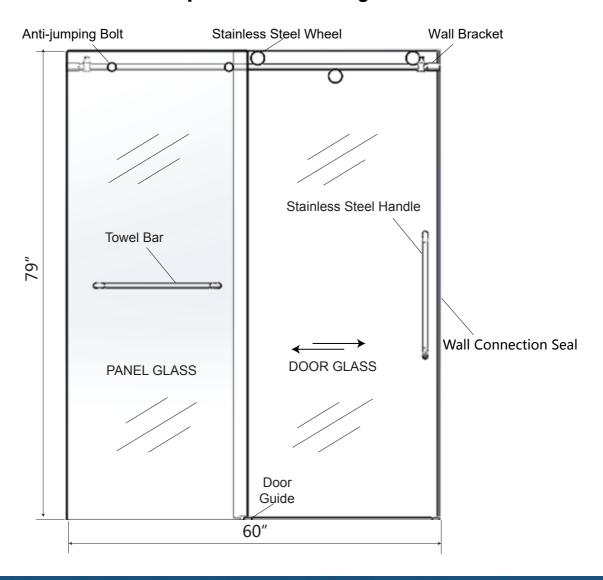

## **Specification Drawing**

## 60" x 79" Straight Reversible Single Sliding Shower Door without Vertical Aluminum U-Channel use with 60" Wide Pans

Details:

Dimensions: 60" width x 79" height

Glass Thickness: 10mm (3/8")
Finish: Matte Black

Reversible: Yes

Handle: Stainless Steel Door Handles

Handles can be replaced (Optional)