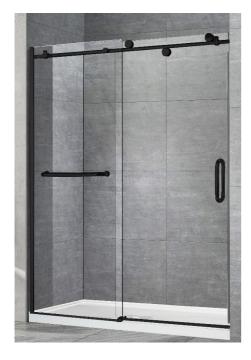

## 60" x 79" Straight Reversible Single Sliding Shower Door without Vertical Aluminum U-Channel use with 60" Wide Pans

Details:

Dimensions: 60" width x 79" height

Glass Thickness: 10mm (3/8")
Finish: Matte Black

## Aster HX420B Information and Specifications

60" x 79" Straight Reversible Single Sliding Shower Door without Vertical Aluminum U-Channel For use with 60" Wide Pans