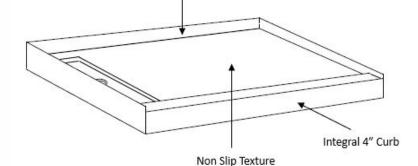

## **Specifications**

- Model: Custom Trench Drain Pan
- Pan Size: Pan can be adjusted per specifications
- Finish: Textured Non Slip
- Side Wall: TBD Back Wall: TBD
- Drain Location: Per Specifications
- Drain Openings: 3 1/4" · Curb Height: 4 inches
- Flange: Attached 5" Sides and Back
- Weight: TBD
- · Material: Cultured Marble
- Our Product Comply with one or more of the following: IAPMO, ANSI, CSA & ASTM F462-79

## Standard Features

- Solid One Piece Construction
- Abrasion Resistant Gel Coat Surface
- Seamless
- Pre-leveled Rest on Sub Floor
- Extremely Sanitary
- Water Proof and Leak Proof
- · Bacteria Resistant
- Easy to Install
- Maintenance Free
- 10 Year Limited Warranty
- · Made in the USA