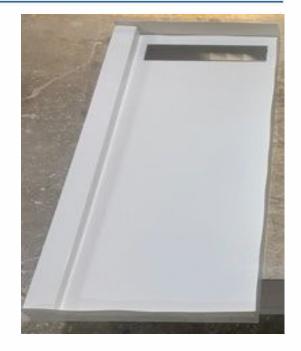

## **Custom Trench Drain Pan**

## **Specifications**

- Model: Custom Trench Drain Pan
- Pan Size: Pan can be adjusted per specifications
- Finish: Textured Non Slip
- Side Wall: TBD Back Wall: TBD
- Drain Location: Per Specifications
- Drain Openings: 3 1/4" · Curb Height: 4 inches
- Flange: Attached 5" Sides and Back
- Weight: TBD
- · Material: Cultured Marble
- Our Product Comply with one or more of the following: IAPMO, ANSI, CSA & ASTM F462-79