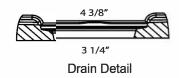

## **Specifications**

- Model: Custom Trench Drain Pan
- Pan Size: Pan can be adjusted per specifications
- Finish: Textured Non Slip
- Side Wall: TBD Back Wall: TBD
- Drain Location: Per Specifications
- Drain Openings: 3 1/4" · Curb Height: 4 inches
- Flange: Attached 5" Sides and Back
- Weight: TBD
- · Material: Cultured Marble
- Our Product Comply with one or more of the following: IAPMO, ANSI, CSA & ASTM F462-79