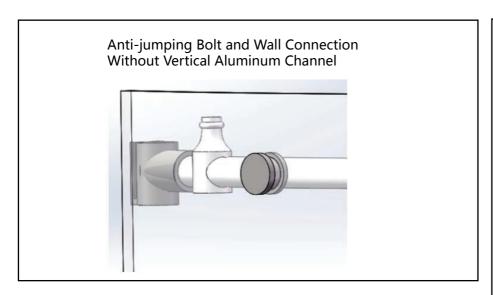

## Aster HC420-BF Bow Front Information and Specifications

### 60" x 76" Curved Single Sliding Shower Door



#### **Details**

Dimensions: 60" width x 76" height

Glass Thickness: 10mm (3/8")
Finish: Polished Chrome

#### **Standard Features**

Name: HC420-BF Series: Frameless Series

Door Style: Curved Single Sliding Frameless Door

Door Type: One(1) Curved Sliding Door Glass Finish: Clear Tempered(SGCC certified)

Nano Coating: Yes, double-side nano glass treatment

Reversible: No

Handle: Stainless Steel Door Handles

Handles can be replaced(Optional)

## **Specification Drawing**





# HC420-BF Information and Specifications

## 60" x 76" Curved Single Sliding Shower Door