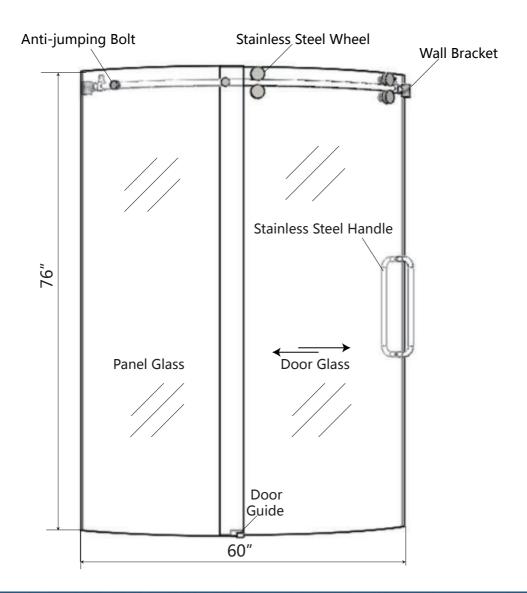

## **Specification Drawing**

#### **Details**

Dimensions: 60" width x 76" height

Glass Thickness: 10mm (3/8")
Finish: Polished Chrome

#### **Standard Features**

Name: HC420-BF Series: Frameless Series

Door Style: Curved Single Sliding Frameless Door

Door Type: One(1) Curved Sliding Door Glass Finish: Clear Tempered(SGCC certified)

Nano Coating: Yes, double-side nano glass treatment

Reversible: No

Handle: Stainless Steel Door Handles

Handles can be replaced(Optional)