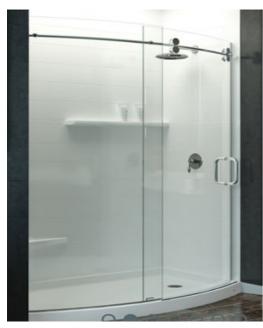

### 60" x 76" Curved Single Sliding Shower Door

#### **Details**

Dimensions: 60" width x 76" height

Glass Thickness: 10mm (3/8")
Finish: Polished Chrome

#### **Standard Features**

Name: HC420-BF Series: Frameless Series

Door Style: Curved Single Sliding Frameless Door

Door Type: One(1) Curved Sliding Door Glass Finish: Clear Tempered(SGCC certified)

Nano Coating: Yes, double-side nano glass treatment

## 60" x 76" Curved Single Sliding Shower Door