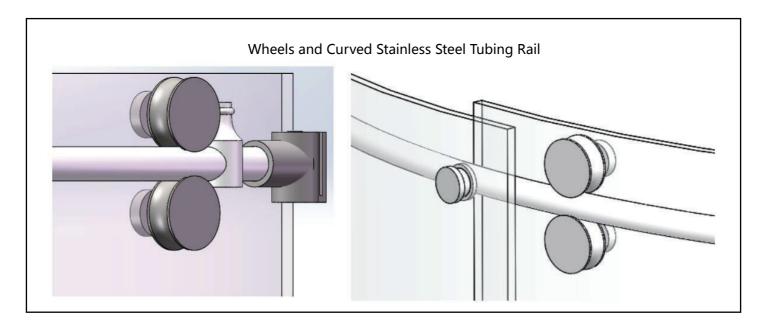

## Aster HC420-BF Bow Front Information and Specifications

### 60" x 76" Curved Single Sliding Shower Door



#### **Details**

Dimensions: 60" width x 76" height

Glass Thickness: 10mm (3/8")
Finish: Polished Chrome

#### **Standard Features**

Name: HC420-BF Series: Frameless Series

Door Style: Curved Single Sliding Frameless Door

Door Type: One(1) Curved Sliding Door Glass Finish: Clear Tempered(SGCC certified)

Nano Coating: Yes, double-side nano glass treatment

Reversible: No

Handle: Stainless Steel Door Handles

Handles can be replaced(Optional)

## **Specification Drawing**





# HC420-BF Information and Specifications

## 60" x 76" Curved Single Sliding Shower Door