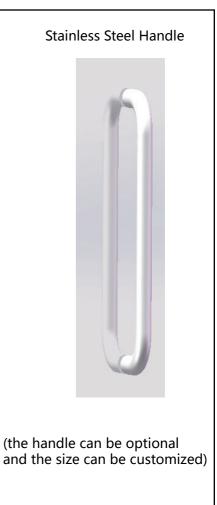

Reversible: No

Handle: Stainless Steel Door Handles

Handles can be replaced(Optional)