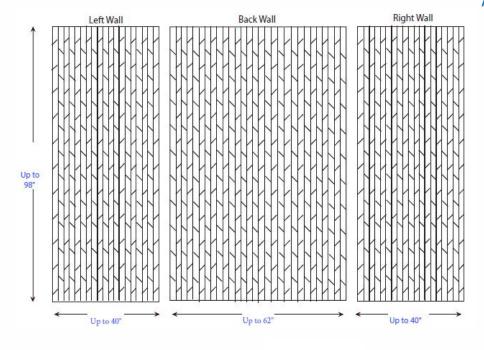

## **Specifications**

- Model: Straw Pattern
- Pattern: Alternating Trapezoid Pattern
- · Finish: Glossy
- Panel Maximum Height: 98"

Side Panels - 40" - Left / Right

Back Panels - 62" max as one piece

- Thickness: 1/4"
- Material: Cultured Marble
- Solid One Piece Panels
- Permanently Sealed Surface
- · Will Not Mold or Mildew
- Oversized Cut to Fit at Jobsite
- · Easy to Install -