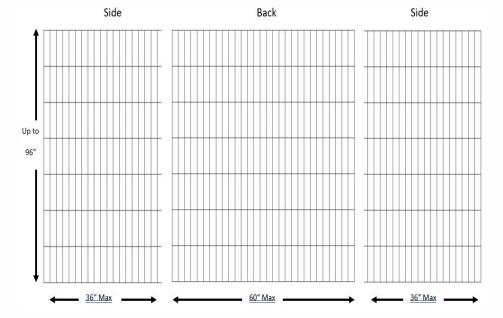

## **Specifications**

- Model: Bamboo Pattern
- Pattern: 2x14 Vertical Tile Pattern
- · Finish: Matte Only
- Panel Maximum Height: 96"

Side Panels - 36" - Left / Right

Back Panels - 60" max as one piece

- Thickness: 1/4"
- Material: Cultured Marble
- Solid One Piece Panels
- Permanently Sealed Surface
- · Will Not Mold or Mildew
- · Oversized Cut to Fit at Jobsite
- · Easy to Install -