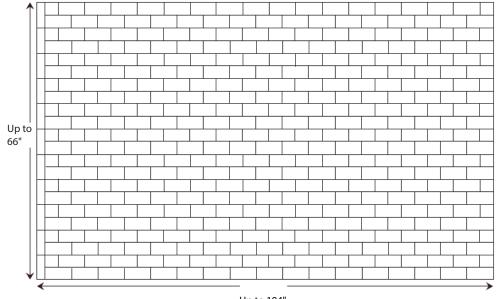

## **Specifications**

- Model: 3" X 6" Subway
- Pattern: Staggered Tile Effect / Smooth
- Finish: Glossy
- Panel Maximum Height: 66"Panel Width/Length: 104"
- Thickness: 1/4"
- · Material: Cultured Marble
- · Solid One Piece Panels
- · Permanently Sealed Surface
- · Will Not Mold or Mildew
- Oversized Cut to Fit at Jobsite
- · Easy to Install Qualified Installer Recommended
- · Easy to Maintain