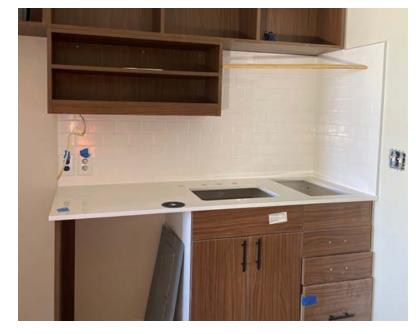

## 3" X 6" Subway Backsplash

## **Specifications**

- Model: 3" X 6" Subway
- Pattern: Staggered Tile Effect / Smooth
- Finish: Glossy
- Panel Maximum Height: 66"Panel Width/Length: 104"
- Thickness: 1/4"
- · Material: Cultured Marble
- · Solid One Piece Panels
- · Permanently Sealed Surface
- · Will Not Mold or Mildew
- Oversized Cut to Fit at Jobsite
- · Easy to Install Qualified Installer Recommended
- · Easy to Maintain