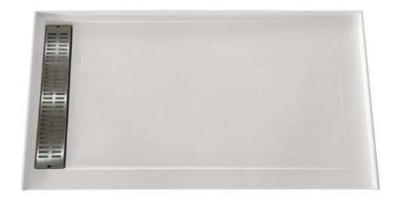

# Low Profile (LP30x60) Solid Surface Trench Drain

### **FEATURES**

- · Molded, one-piece solid surface material
- Non-porous through-body color (no gel coat or topcoat finish)
- Integral, watertight 1" high flange where pan meets wall
- Integral 3-7/16" high x 3-1/2" wide curb to receive shower door
- Textured, non-slip floor finish, sloped to trench drain