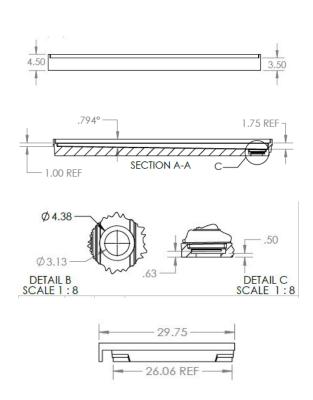

# Low Profile (LP30x60) Solid Surface Trench Drain

### **FEATURES**

- · Molded, one-piece solid surface material
- Non-porous through-body color (no gel coat or topcoat finish)
- Integral, watertight 1" high flange where pan meets wall
- Integral 3-7/16" high x 3-1/2" wide curb to receive shower door
- Textured, non-slip floor finish, sloped to trench drain

### COMPOSITION

 Low Profile Solid Surface Pans are made from a minimum of 60% natural stone material, premium-grade NPG Isophthalic (ISO) solid surface resin.

## **Stainless Steel Cover**

Features a stainless steel trench drain

cover









## **COLOR OPTIONS:**

| White |       |
|-------|-------|
|       |       |
|       | White |
|       |       |
|       |       |

# Meets or Exceeds the Following Specifications

ASME A112.18.1 / CSA B125.125.1-11