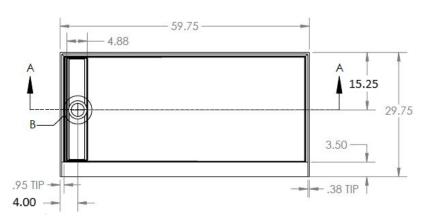

# Low Profile (LP30x60) Solid Surface Trench Drain

### **FEATURES**

- · Molded, one-piece solid surface material
- Non-porous through-body color (no gel coat or topcoat finish)
- Integral, watertight 1" high flange where pan meets wall
- Integral 3-7/16" high x 3-1/2" wide curb to receive shower door
- Textured, non-slip floor finish, sloped to trench drain