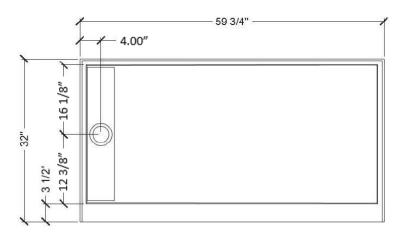

# Low Profile (LP32x60) Solid Surface Trench Drain

#### **FEATURES**

- · Molded, one-piece solid surface material
- Non-porous through-body color (no gel coat or topcoat finish)
- Integral, watertight 1" high flange where pan meets wall
- Integral 3-7/16" high x 3-1/2" wide curb to receive shower door
- Textured, non-slip floor finish, sloped to trench drain