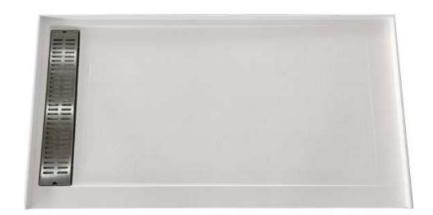

# Low Profile (LP32x60) Solid Surface Trench Drain

#### **Stainless Steel Cover**

Features a stainless steel trench drain

cover.