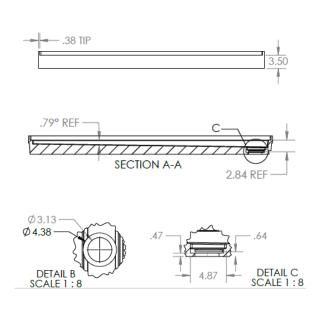

# Low Profile (LP32x60) Solid Surface Trench Drain

#### **FEATURES**

- · Molded, one-piece solid surface material
- Non-porous through-body color (no gel coat or topcoat finish)
- Integral, watertight 1" high flange where pan meets wall
- Integral 3-7/16" high x 3-1/2" wide curb to receive shower door
- Textured, non-slip floor finish, sloped to trench drain

#### COMPOSITION

 Low Profile Solid Surface Pans are made from a minimum of 60% natural stone material, premium-grade NPG Isophthalic (ISO) solid surface resin.

#### **Stainless Steel Cover**

Features a stainless steel trench drain

cover.









### **COLOR OPTIONS:**

| White |       |
|-------|-------|
|       |       |
|       | White |
|       |       |
|       |       |

## Meets or Exceeds the Following Specifications

ASME A112.18.1 / CSA B125.125.1-11