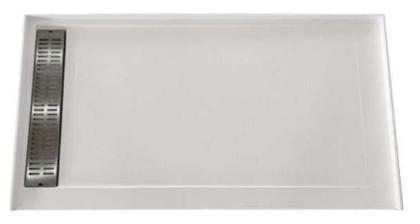

# Low Profile (LP34x60) Solid Surface Trench Drain

#### FEATURES

- Molded, one-piece solid surface material
- Non-porous through-body color (no gel coat or topcoat finish)
- Integral, watertight 1" high flange where pan meets wall
- Integral 3-7/16" high x 3-1/2" wide curb to receive shower door
- Textured, non-slip floor finish, sloped to trench drain

#### COMPOSITION

 Low Profile Solid Surface Pans are made from a minimum of 60% natural stone material, premium-grade NPG Isophthalic (ISO) solid surface resin.

## **Stainless Steel Cover**

Features a stainless steel trench drain cover.