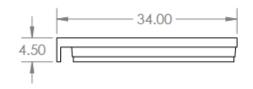

# Low Profile (LP34x60) Solid Surface Trench Drain

#### FEATURES

- Molded, one-piece solid surface material
- Non-porous through-body color (no gel coat or topcoat finish)
- Integral, watertight 1" high flange where pan meets wall
- Integral 3-7/16" high x 3-1/2" wide curb to receive shower door
- Textured, non-slip floor finish, sloped to trench drain