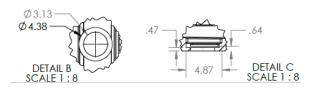

**MPL**<sup>®</sup>Company

**Commercial Bath Solutions** 

# Low Profile (LP34x60) Solid Surface Trench Drain

#### FEATURES

- Molded, one-piece solid surface material
- Non-porous through-body color (no gel coat or topcoat finish)
- Integral, watertight 1" high flange where pan meets wall
- Integral 3-7/16" high x 3-1/2" wide curb to receive shower door
- Textured, non-slip floor finish, sloped to trench drain

#### COMPOSITION

 Low Profile Solid Surface Pans are made from a minimum of 60% natural stone material, premium-grade NPG Isophthalic (ISO) solid surface resin.

## **Stainless Steel Cover**

Features a stainless steel trench drain cover.







## COLOR OPTIONS:









### Meets or Exceeds the Following Specifications

• ASME A112.18.1 / CSA B125.125.1-11 • cUPC®