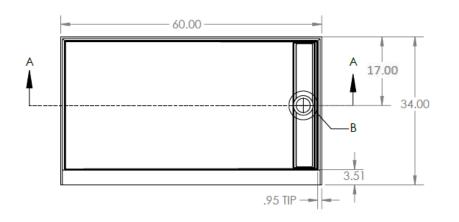

# Low Profile (LP34x60) Solid Surface Trench Drain

#### FEATURES

- Molded, one-piece solid surface material
- Non-porous through-body color (no gel coat or topcoat finish)
- Integral, watertight 1" high flange where pan meets wall
- Integral 3-7/16" high x 3-1/2" wide curb to receive shower door
- Textured, non-slip floor finish, sloped to trench drain