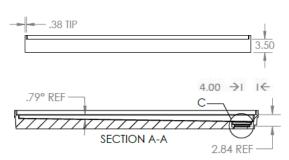

#### FEATURES

- Molded, one-piece solid surface material
- Non-porous through-body color (no gel coat or topcoat finish)
- Integral, watertight 1" high flange where pan meets wall
- Integral 3-7/16" high x 3-1/2" wide curb to receive shower door
- Textured, non-slip floor finish, sloped to trench drain

#### COMPOSITION

 Low Profile Solid Surface Pans are made from a minimum of 60% natural stone material, premium-grade NPG Isophthalic (ISO) solid surface resin.