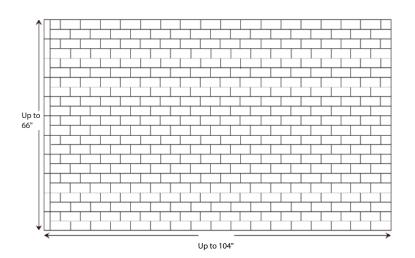

## 3" X 6" Subway Backsplash

## **Specifications**

- Model: 3" X 6" Subway
- Pattern: Staggered Tile Effect / Smooth
- Finish: Glossy
- Panel Maximum Height: 66"
- Panel Width/Length: 104"
- Thickness: 1/4"
- Material: Cultured Marble
- Solid One Piece Panels
- Permanently Sealed Surface
- Will Not Mold or Mildew
- Oversized Cut to Fit at Jobsite
- · Easy to Install Qualified Installer
- Recommended
- Easy to Maintain