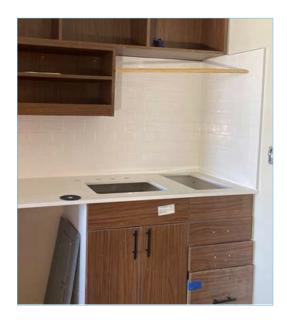

## 3" X 6" Subway Backsplash

## **Specifications**

- Model: 3" X 6" Subway
- Pattern: Staggered Tile Effect / Smooth
- Finish: Glossy
- Panel Maximum Height: 66"
- Panel Width/Length: 104"
- Thickness: 1/4"
- Material: Cultured Marble
- Solid One Piece Panels
- Permanently Sealed Surface
- Will Not Mold or Mildew
- Oversized Cut to Fit at Jobsite
- · Easy to Install Qualified Installer
- Recommended
- Easy to Maintain