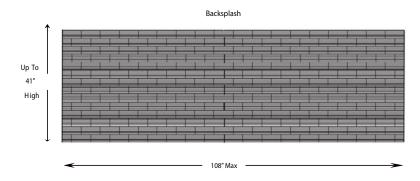

## 3" X 6" Textured Backsplash

## **Specifications**

• Model: 3" X 6" Textured • Pattern: Staggered Tile • Finish: Textured Only

Panel Maximum Height: 41"

• Panel Width: 108" • Thickness: 1/4"

• Material: Cultured Marble · Solid One Piece Panels

 Permanently Sealed Surface · Will Not Mold or Mildew

• Oversized - Cut to Fit at Jobsite

· Easy to Install - Qualified Installer Recommended