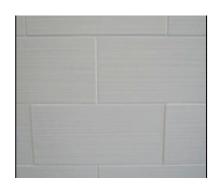

## 3" X 6" Textured Backsplash

## **Specifications**

• Model: 3" X 6" Textured • Pattern: Staggered Tile • Finish: Textured Only

Panel Maximum Height: 41"

• Panel Width: 108" • Thickness: 1/4"

• Material: Cultured Marble · Solid One Piece Panels