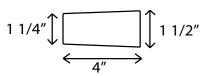

### **Specifications**

- Model: 18" Accessory ShelfType: Wall Mount ShelfFinish: Glossy or Matte
- Length: 18"Thickness: 1 1/2"
- Material: Cultured MarblePre-drilled Mounting Holes
- Includes: 2 Standoff Wing its per Shelf
- Made for Tubs/Showers and ADA Rooms