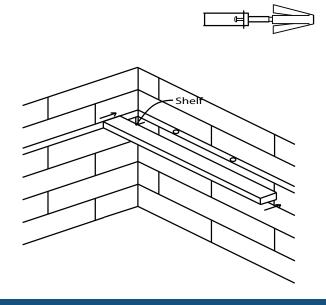

### Side View

Shelf includes 2 standoff WingIts

To review color options for this product please contact your Sales Representative or refer to our website at:

www.mplcompany.net/request-color