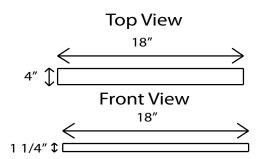

### **Specifications**

- Model: 18" Accessory ShelfType: Wall Mount ShelfFinish: Glossy or Matte
- Length: 18"Thickness: 1 1/2"
- Material: Cultured MarblePre-drilled Mounting Holes
- Includes: 2 Standoff Wing its per Shelf
- Made for Tubs/Showers and ADA Rooms