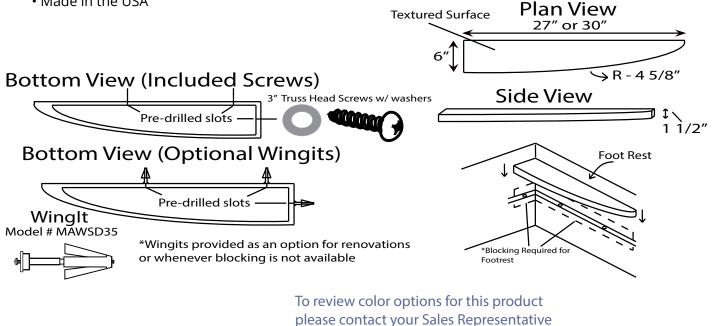

## 27" or 30" Foot Rest

203 N. Egerton Street | PO Box 220 | Fairland, Indiana 46126

## **Specifications**

- Model: 27" or 30" Foot Rest
- Length 27" or 30"
- Finish: Glossy or Matte
- Textured Non-Slip Finish
- Thickness: 1 1/2"
- Material: Cultured Marble
- Pre-drilled Mounting Holes

Includes: 3 - #10 SS Truss Head Sheet Metal Screws to be used with Blocking Option: 3 - MAW 35-SD Wing its - Use When Blocking is Unavailable