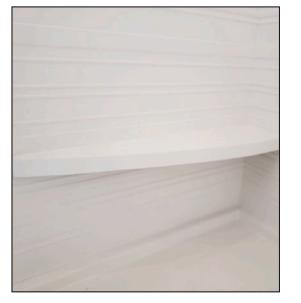

## **Specifications**

- Model: 27" or 30" Foot Rest
- Length 27" or 30"
- Finish: Glossy or Matte
- Textured Non-Slip Finish
- Thickness: 1 1/2"
- Material: Cultured Marble
- Pre-drilled Mounting Holes

## **Standard Features**

- Permanently Sealed Surface
- Extremely Sanitary
- Water Proof and Leak Proof
- Bacteria Resistant
- Easy to Install
- Maintenance Free
- Made in the USA

or refer to our website at: