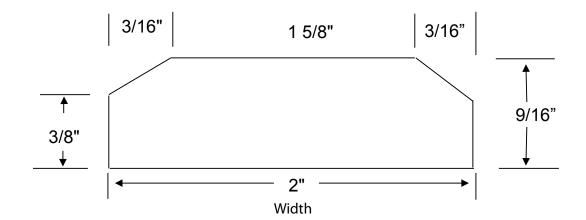

## 2" Beveled Threshold

### **Specifications**

• Model: 2" Beveled

• Size: Up to 120" Long x 2" Wide

Thickness: 3/8" to 9 /16"Beveled Long Edges

Matte Finish

· Material: Cultured Marble