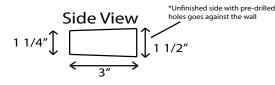

## **Specifications**

- Model: AS-02 30" Accessory Shelf
- Type: Wall Mount Shelf
- Finish: Glossy or Matte
- Length: 30"
- Thickness: 1 1/2"
- Material: Cultured Marble
- Pre-drilled Mounting Holes
  - Includes: 2 Standoff Wing its per Shelf
- Made for Tubs/Showers and ADA Rooms