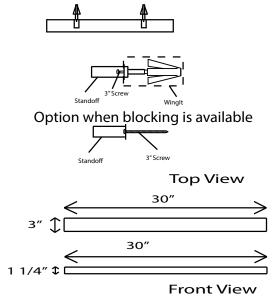

## **Specifications**

- Model: AS-02 30" Accessory Shelf
- Type: Wall Mount Shelf
- Finish: Glossy or Matte
- Length: 30"
- Thickness: 1 1/2"
- Material: Cultured Marble
- Pre-drilled Mounting Holes
  - Includes: 2 Standoff Wing its per Shelf
- Made for Tubs/Showers and ADA Rooms

#### Includes: 1 PACK OF WINGITS MODEL MMSOSS-SD

which contains:

- 2 Standoffs
- 2 3" Truss Head Screws - 2 Wingits
- Blocking Required WingIts are for use when blocking is

unavailable or Benovation