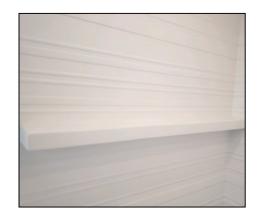

# 30" Accessory Shelf

203 N. Egerton Street | PO Box 220 | Fairland, Indiana 46126

## **Specifications**

- Model: AS-02 30" Accessory Shelf
- Type: Wall Mount Shelf
- Finish: Glossy or Matte
- Length: 30"
- Thickness: 1 1/2"
- Material: Cultured Marble
- Pre-drilled Mounting Holes
  - Includes: 2 Standoff Wing its per Shelf
- Made for Tubs/Showers and ADA Rooms

#### Accessory Shelf with WingIts

To review color options for this product please contact your Sales Representative or refer to our website at:

www.mplcompany.net/request-color