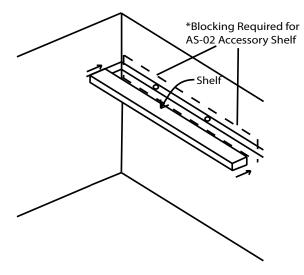

## **Specifications**

- Model: AS-02 30" Accessory Shelf
- Type: Wall Mount Shelf
- Finish: Glossy or Matte
- Length: 30"
- Thickness: 1 1/2"
- Material: Cultured Marble
- Pre-drilled Mounting Holes
  - Includes: 2 Standoff Wing its per Shelf
- Made for Tubs/Showers and ADA Rooms

#### Includes: 1 PACK OF WINGITS MODEL MMSOSS-SD

which contains:

- 2 Standoffs
- 2 3" Truss Head Screws - 2 Wingits
- Blocking Required WingIts are for use when blocking is

unavailable or Benovation