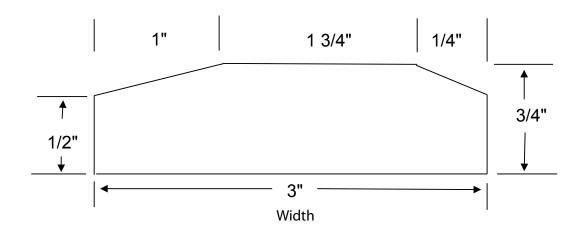

## 3" Beveled Threshold

## Specifications

- Model: 3" Beveled
- Size: Up to 120" Long x 3" Wide
- Thickness: 1/2" to 3/4"
- Beveled Long Edges
- Matte Finish
- Material: Cultured Marble