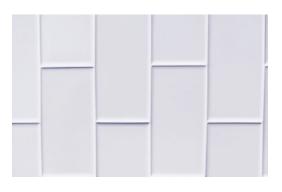

## 3" X 6" Vertical Subway Smooth Pattern

203 N. Egerton Street | PO Box 220 | Fairland, Indiana 46126

## **Specifications**

- Model: 3" X 6" Vertical Subway
- Pattern: Staggered Tile Effect / Smooth
- Finish: Glossy and Matte
- Panel Maximum Height: 104"
- Panel Widths:

Side Panels - 41" Max Width Back Panels - 66" Max Width