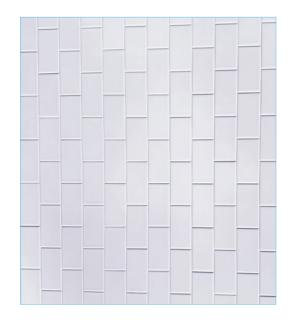

## 3" X 6" Vertical Subway Smooth Pattern

203 N. Egerton Street | PO Box 220 | Fairland, Indiana 46126

## **Specifications**

- Model: 3" X 6" Vertical Subway
- Pattern: Staggered Tile Effect / Smooth
- Finish: Glossy and Matte
- Panel Maximum Height: 104"
- Panel Widths:

Side Panels - 41" Max Width Back Panels - 66" Max Width