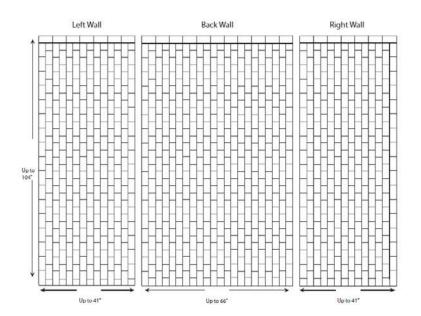

## **Specifications**

- Model: 3" X 6" Vertical Subway
- Pattern: Staggered Tile Effect / Smooth
- Finish: Glossy and Matte
- Panel Maximum Height: 104"
- Panel Widths:

Side Panels - 41" Max Width Back Panels - 66" Max Width