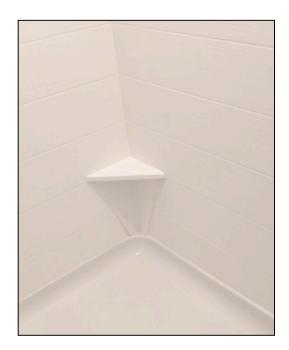

# 7" x 7" Foot Rest

## Specifications

- Model: 7 x7 Foot Rest
- Size: 7" x 7" x 9 7/8"
- Height: 12"
- Mounts to: Corner of wall
- Integral Turn Down Front Edge 1 3/8"
- Separate Elongated Support Legs
- Thickness: 3/4"
- Glossy or Matte finish
- Material: Cultured Marble
- Weight: 5 lbs.
- Made for Showers/ ADA Units