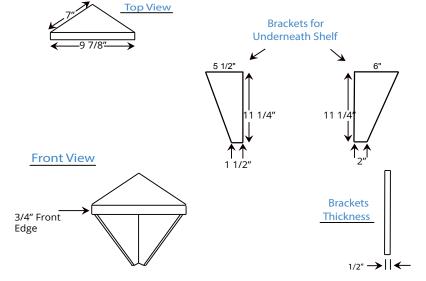

# 7" x 7" Foot Rest

## Specifications

- Model: 7 x7 Foot Rest
- Size: 7" x 7" x 9 7/8"
- Height: 12"
- Mounts to: Corner of wall
- Integral Turn Down Front Edge 1 3/8"
- Separate Elongated Support Legs
- Thickness: 3/4"
- Glossy or Matte finish
- Material: Cultured Marble
- Weight: 5 lbs.
- Made for Showers/ ADA Units