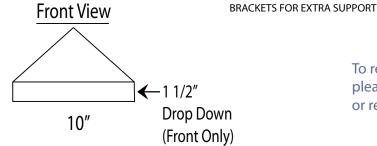

## **Specifications**

- Model: 7 x7 Shampoo Shelf
- Size: 7" x 7" x 9 7/8"
- Height: 1 3/8" x 3/4"
- · Mounts to: Corner of wall
- Integral Turn Down Front Edge 1 3/8"
- Glossy or Matte finish
- Material: Cultured Marble
- Weight: 5 lbs.
- Made for Tubs/Showers and ADA Rooms