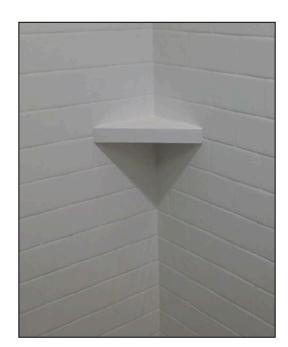

## 7" x 7" Shampoo Shelf

## **Specifications**

- Model: 7 x7 Shampoo Shelf
- Size: 7" x 7" x 9 7/8"
- Height: 1 3/8" x 3/4"
- · Mounts to: Corner of wall
- Integral Turn Down Front Edge 1 3/8"
- Glossy or Matte finish
- Material: Cultured Marble
- Weight: 5 lbs.
- Made for Tubs/Showers and ADA Rooms