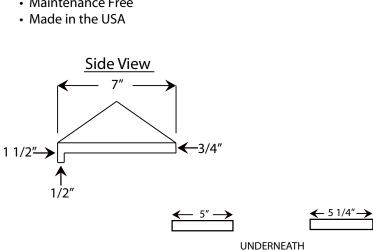

## **Specifications**

- Model: 7 x7 Shampoo Shelf
- Size: 7" x 7" x 9 7/8"
- Height: 1 3/8" x 3/4"
- · Mounts to: Corner of wall
- Integral Turn Down Front Edge 1 3/8"
- Glossy or Matte finish
- Material: Cultured Marble
- Weight: 5 lbs.
- Made for Tubs/Showers and ADA Rooms