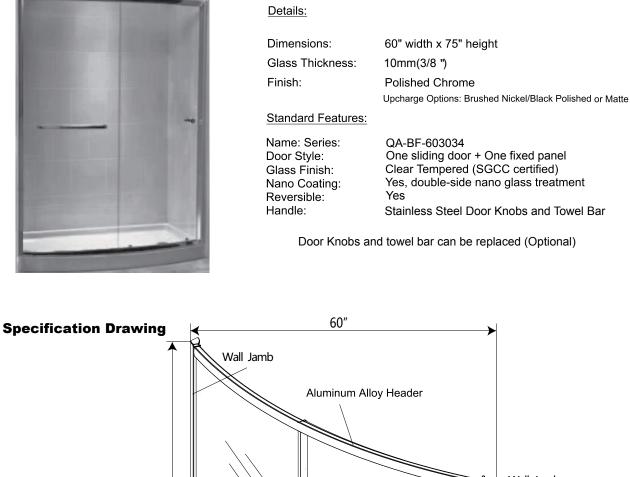

### Alyssium Bow Front Door QA-BF-603034 Matchable for 60x30x34 Shower Pan Information and Specifications

#### Details:

| Dimensions:        | 60" width x 75" height                                   |
|--------------------|----------------------------------------------------------|
| Glass Thickness:   | 10mm(3/8 ")                                              |
| Finish:            | Polished Chrome                                          |
| Standard Features: | Upcharge Options: Brushed Nickel/Black Polished or Matte |
| Name: Series:      | QA-BF-603036                                             |
| Door Style:        | One sliding door + One fixed panel                       |
| Glass Finish:      | Clear Tempered (SGCC certified)                          |
| Nano Coating:      | Yes, double-side nano glass treatment                    |
| Reversible:        | Yes                                                      |
| Handle:            | Stainless Steel Door Knobs and Towel Bar                 |

Door Knobs and towel bar can be replaced (Optional)

MPL Company Product Guide Shower Doors: Alyssium