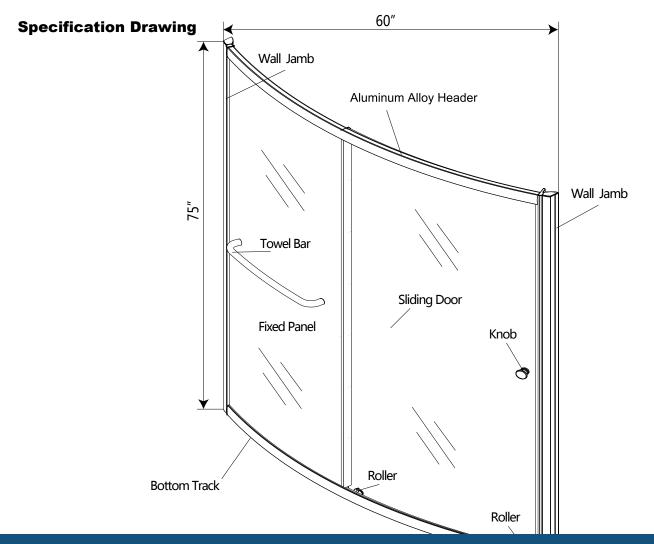

#### 60"x75" Single Sliding Shower Door

Aluminum Alloy Header Vall Jamb

203 N. Edgerton Street | PO Box 220 | Fairland, Indiana 46126 | Phone 317.835.9000 | Fax 317.835.3050 | mplcompany.net

**Commercial Bath Solutions** 