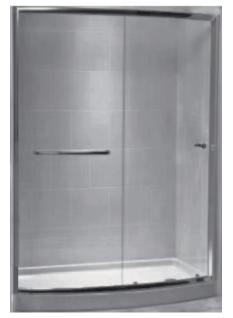

## Alyssium Bow Front Door QA-BF-603036 Matchable for 60x30x36 Shower Pan Information and Specifications

#### 60"x75" Single Sliding Shower Door