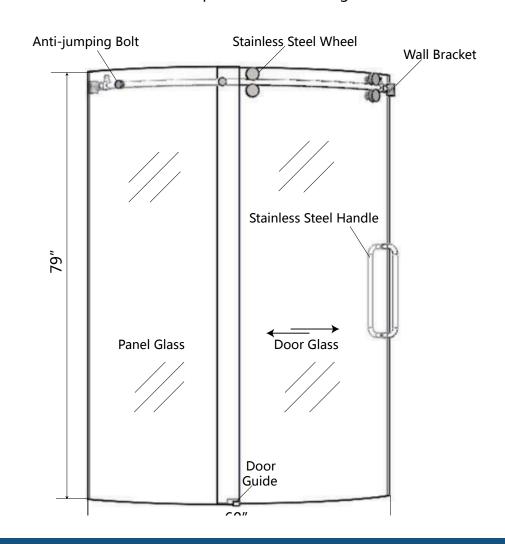

## **Specification Drawing**

#### Standard Features

Name: Aster Door HC420-BF-603036

Series: Frameless Series

Curved Single Sliding Frameless Door Door Style: Door Type:

One(1) Curved Sliding Door Clear Tempered(SGCC certified) Glass Finish: Nano Coating: Yes, double-side nano glass treatment

Reversible:

Handle: Stainless Steel Door Handles

Handles can be replaced(Optional)