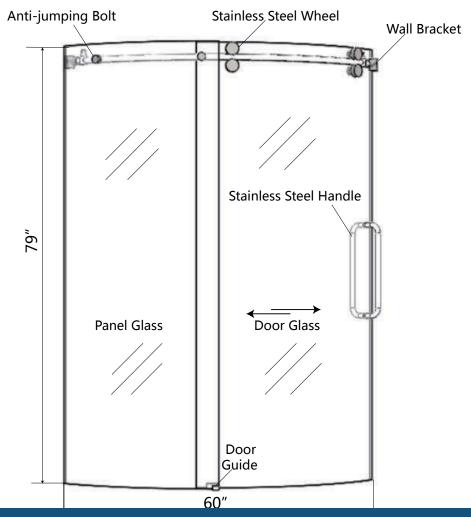

## **Specification Drawing**

# Aster Door HC420-BF-603036 matchable for 60x30x36 Shower Pan **Information and Specifications**

## 60" x 79" Curved Single Sliding Shower Door

#### **Details**

**Dimensions:** 60" width x 79" height

Glass Thickness: 10mm (3/8") Finish: **Polished Chrome** 

#### **Standard Features**

Name: Aster Door HC420-BF-603036

Series: Frameless Series

Door Style:

Curved Single Sliding Frameless Door One(1) Curved Sliding Door Door Type: Glass Finish: Clear Tempered(SGCC certified)

Nano Coating: Yes, double-side nano glass treatment

Reversible:

Handle: Stainless Steel Door Handles

Handles can be replaced(Optional)

### **Specification Drawing**