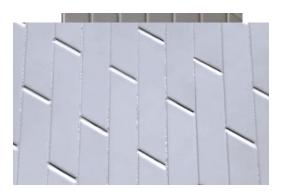

## **Bamboo Smooth - Flag**

## **Specifications**

- Model: Flag Pattern
- Pattern: Vertical Staggered Tile Pattern
- Finish : Glossy
- Panel Maximum Height: 98" Side Panels - 42" - Left / Right Designated Back Panels - 62" Max as 1 Piece
- Thickness: 1/4"
- Material: Cultured Marble
- Solid One Piece Panels
- · Permanently Sealed Surface
- · Will Not Mold or Mildew
- Oversized Cut to Fit at Jobsite
- · Easy to Install Qualified Installer Recommended
- Easy to Maintain