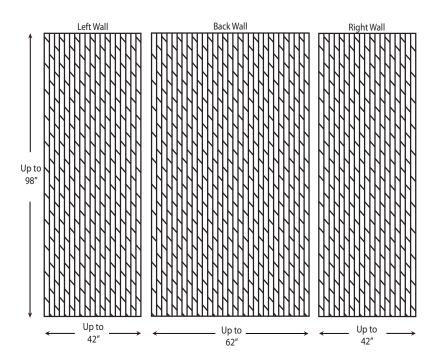

## **Specifications**

- Model: Flag Pattern
- Pattern: Vertical Staggered Tile Pattern
- Finish : Glossy
- Panel Maximum Height: 98" Side Panels - 42" - Left / Right Designated Back Panels - 62" Max as 1 Piece
- Thickness: 1/4"
- Material: Cultured Marble
- Solid One Piece Panels
- · Permanently Sealed Surface
- · Will Not Mold or Mildew
- Oversized Cut to Fit at Jobsite
- · Easy to Install Qualified Installer Recommended
- Easy to Maintain