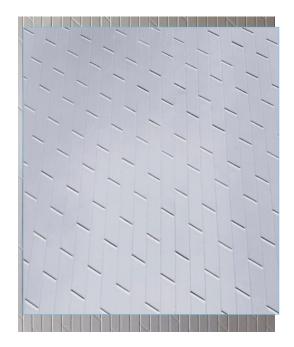

## **Bamboo Smooth - Flag**

## **Specifications**

- Model: Flag Pattern
- Pattern: Vertical Staggered Tile Pattern
- Finish : Glossy
- Panel Maximum Height: 98" Side Panels - 42" - Left / Right Designated Back Panels - 62" Max as 1 Piece
- Thickness: 1/4"
- Material: Cultured Marble
- Solid One Piece Panels
- · Permanently Sealed Surface
- · Will Not Mold or Mildew
- Oversized Cut to Fit at Jobsite
- · Easy to Install Qualified Installer Recommended
- Easy to Maintain