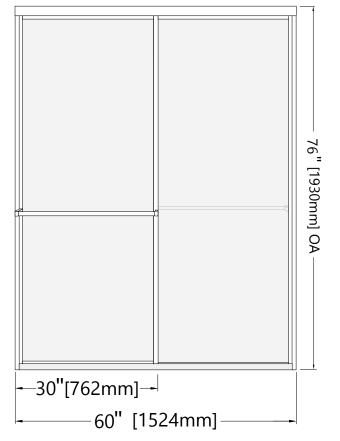

## **CALISTOGA**

1/4"(6mm) BY-PASS GLASS SHOWER ENCLOSURE

#### **DIMENSIONS**

Page 2 of 2 Revised 05-29-24