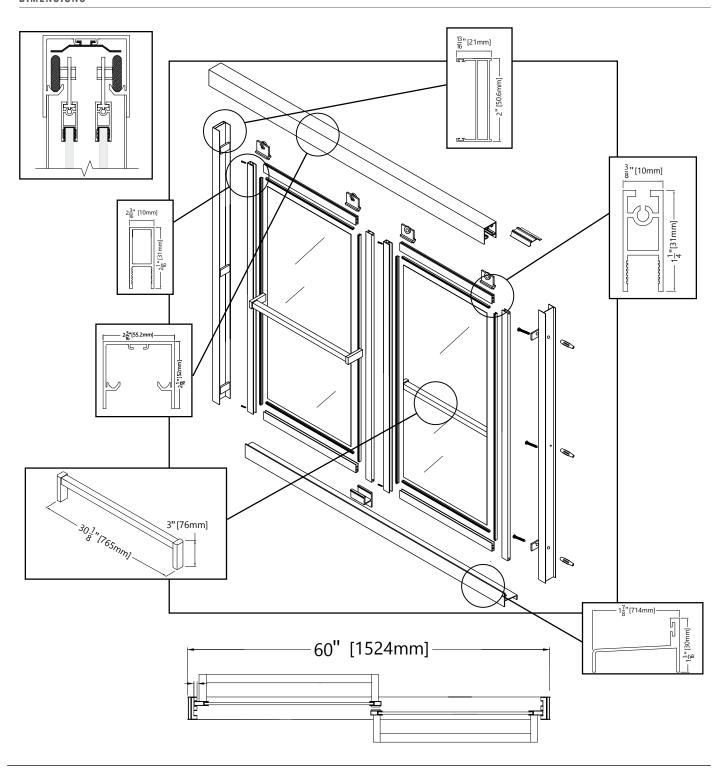

### **SHOWER DOORS:**

# Calistoga

We pride ourselves on providing our clients with total bathroom solutions, including a complete line of shower doors that are as reliable and durable as our cultured marble tub and shower surrounds.

**Explore Our Calistoga Shower Doors!** 



## **CALISTOGA**

1/4"(6mm) BY-PASS GLASS SHOWER ENCLOSURE

#### **ELEVATION**

#### FITS 54" - 60" OPENING



**Available Finishes:** 

Satin Brass Matte Black Polished Brushed

#### HARDWARE



#### INCLUDED INSTALLATION HARDWARE

0 (800) 466-7465 MPL Company

> 203 N. Edgerton Street Fairland, IN 46126

MPLCompany.net











## **CALISTOGA**

1/4"(6mm) BY-PASS GLASS SHOWER ENCLOSURE

#### **DIMENSIONS**



Page 2 of 2 Revised 05-29-24