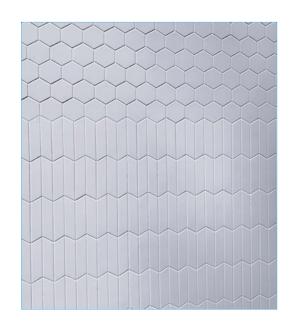

## **Caption Pattern**

## **Specifications**

- Model: Caption Pattern
- Pattern: Hexagon Above Vertical Trapezoid
- Finish: Glossy
- Panel Maximum Height: 100-1/2" Side Panels - 46" - Left/ Right Back Panels - 65-1/2" max as one piece
- Thickness: 1/4"
- Material: Cultured Marble
- Solid One Piece Panels
- Permanently Sealed Surface
- · Will Not Mold or Mildew
- Oversized Cut to Fit at Jobsite
- · Easy to Install Qualified Installer Recommended
- Easy to Maintain