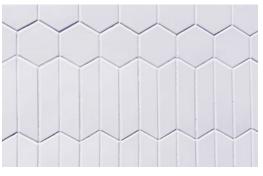

## **Caption Pattern**

## **Specifications**

- Model: Caption Pattern
- Pattern: Hexagon Above Vertical Trapezoid
- Finish: Glossy
- Panel Maximum Height: 100-1/2" Side Panels - 46" - Left/ Right Back Panels - 65-1/2" max as one piece
- Thickness: 1/4"
- Material: Cultured Marble
- Solid One Piece Panels
- Permanently Sealed Surface
- · Will Not Mold or Mildew
- Oversized Cut to Fit at Jobsite
- · Easy to Install Qualified Installer Recommended
- Easy to Maintain