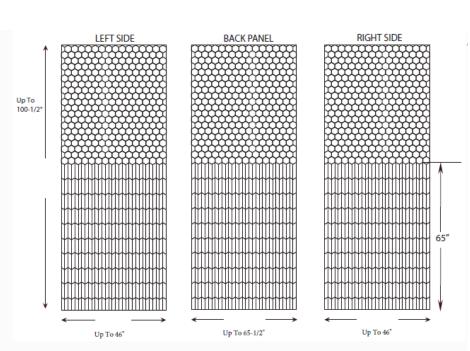

## **Specifications**

- Model: Caption Pattern
- Pattern: Hexagon Above Vertical Trapezoid
- Finish: Glossy
- Panel Maximum Height: 100-1/2" Side Panels - 46" - Left/ Right Back Panels - 65-1/2" max as one piece
- Thickness: 1/4"
- Material: Cultured Marble
- Solid One Piece Panels
- Permanently Sealed Surface
- · Will Not Mold or Mildew
- Oversized Cut to Fit at Jobsite
- · Easy to Install Qualified Installer Recommended
- Easy to Maintain