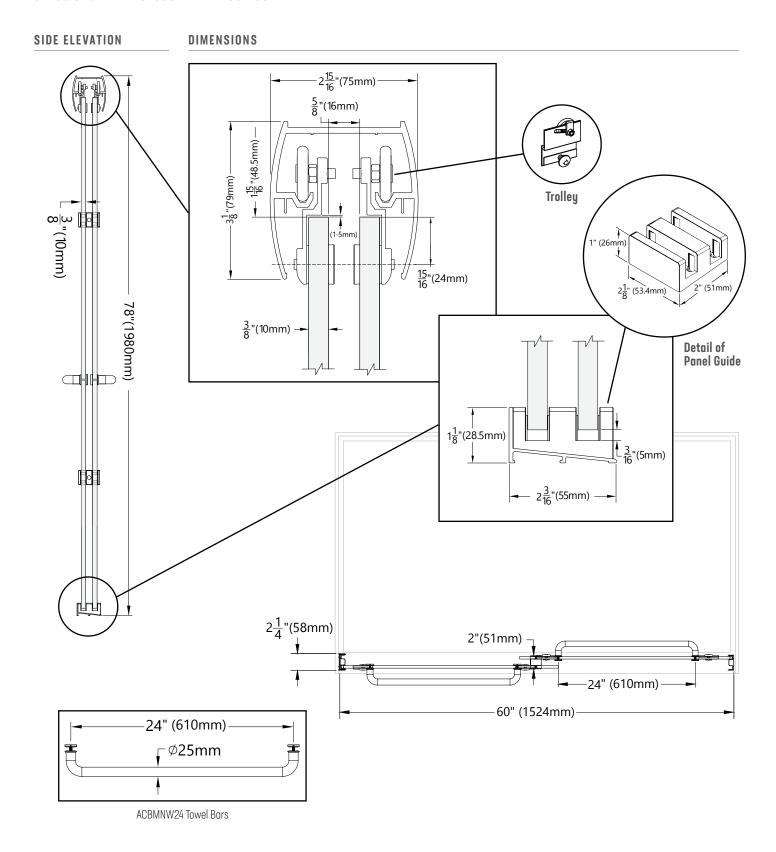

# **SHOWER DOORS:** Fresno

We pride ourselves on providing our clients with total bathroom solutions, including a complete line of shower doors that are as reliable and durable as our cultured marble tub and shower surrounds.

**Explore Our Fresno Shower Doors!** 





### **FRESNO**

GLASS SHOWER ENCLOSURE BY-PASS DOOR

#### **ELEVATION**



#### **HARDWARE**



### Available Finishes: Matte Black Polished Brushed

MPL Company **0** 317-835-9000

E CustomerService@MPLCompany.net

203 N. Edgerton Street Fairland, IN 46126

www.mplcompany.net

#### INCLUDED INSTALLATION HARDWARE



## **FRESNO**

GLASS SHOWER ENCLOSURE BY-PASS DOOR