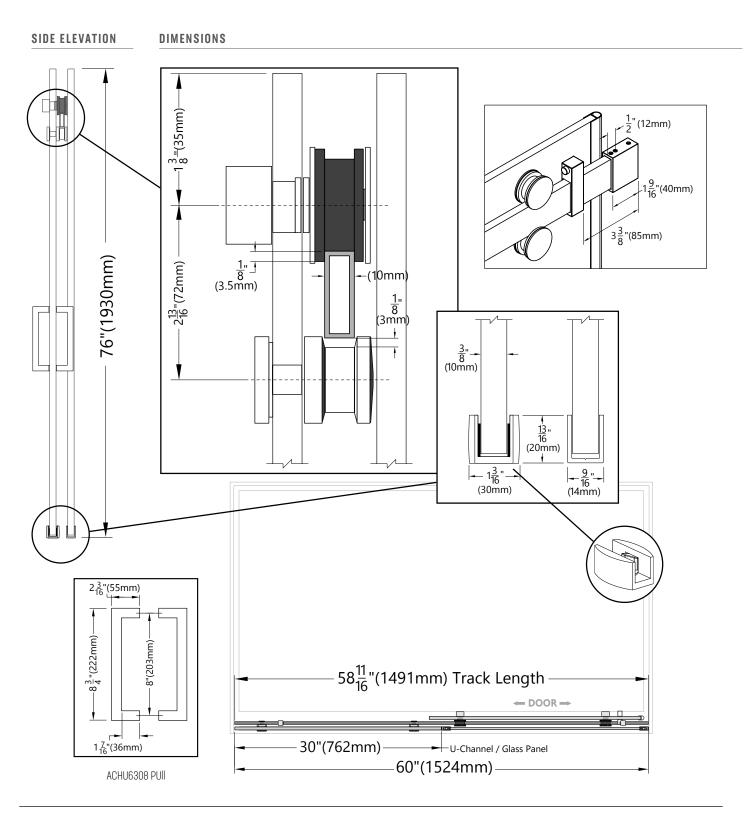

## **MONTEREY**

GLASS SHOWER ENCLOSURE BARN DOOR

### **MONTEREY**

GLASS SHOWER ENCLOSURE BARN DOOR