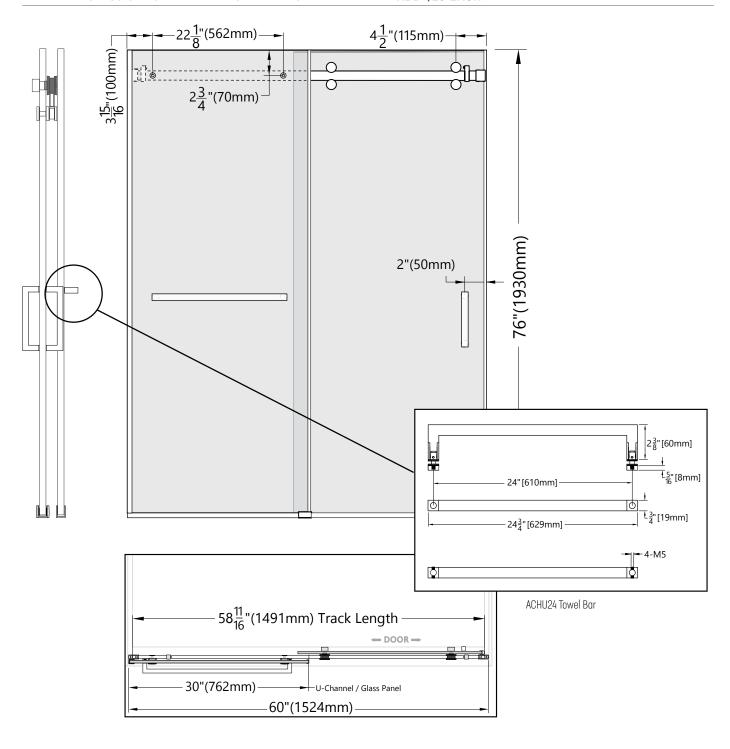

### MONTEREY TOWEL BAR ALT

GLASS SHOWER ENCLOSURE BARN DOOR

#### ALTERNATE GLASS OPTION WITH 24" TOWEL BAR ON FIXED PANEL - ADD \$29 EACH

Page 3 of 3

Revised 05-28-24