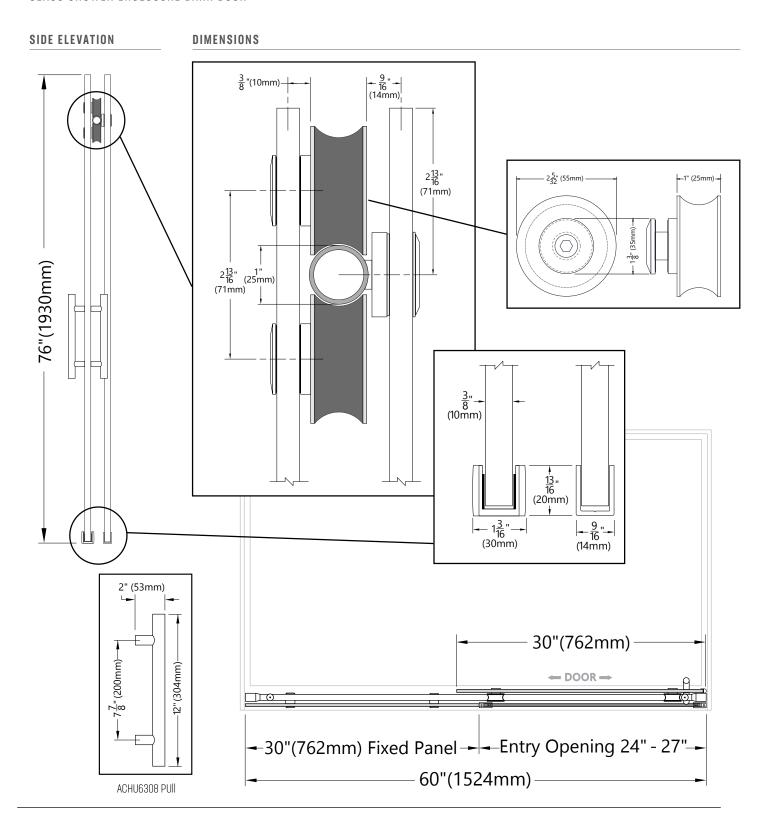

## SHOWER DOORS:

# Newport

We pride ourselves on providing our clients with total bathroom solutions, including a complete line of shower doors that are as reliable and durable as our cultured marble tub and shower surrounds.

**Explore Our Newport Shower Doors!** 







### **NEWPORT**

GLASS SHOWER ENCLOSURE BARN DOOR

#### **ELEVATION**



MPL Company

0 (800)466-7465

203 N. Edgerton Street
Fairland, IN 46126

Matte Black

Available Finishes:

MPLCompany.net

Polished

Brushed

#### HARDWARE



#### INCLUDED INSTALLATION HARDWARE



### **NEWPORT**

GLASS SHOWER ENCLOSURE BARN DOOR



### NEWPORT TOWEL BAR ALT

GLASS SHOWER ENCLOSURE BARN DOOR

#### ALTERNATE GLASS OPTION WITH 24" TOWEL BAR ON FIXED PANEL - ADD \$22 EACH



Page 3 of 3

Revised -5-28-24