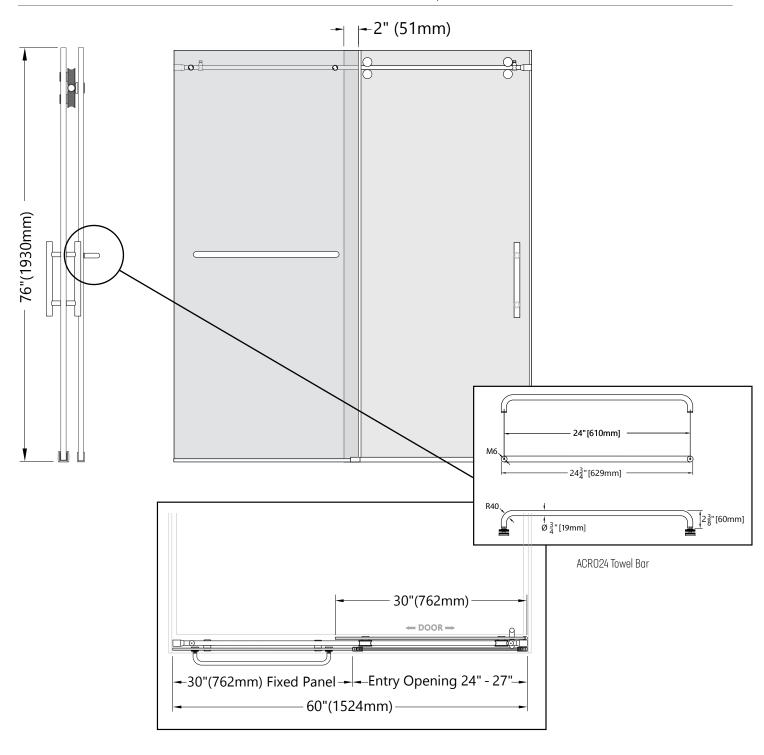

### NEWPORT TOWEL BAR ALT

GLASS SHOWER ENCLOSURE BARN DOOR

#### ALTERNATE GLASS OPTION WITH 24" TOWEL BAR ON FIXED PANEL - ADD \$22 EACH

Page 3 of 3

Revised -5-28-24