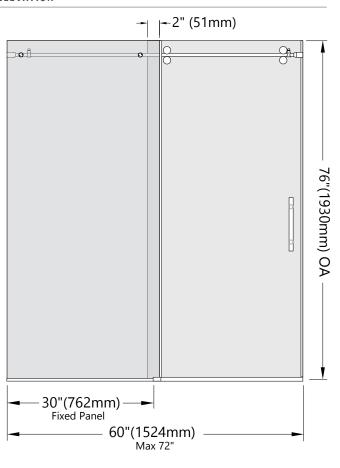

#### **ELEVATION**

MPL Company

0 (800)466-7465

203 N. Edgerton Street
Fairland, IN 46126

Matte Black

Available Finishes:

MPLCompany.net

Polished