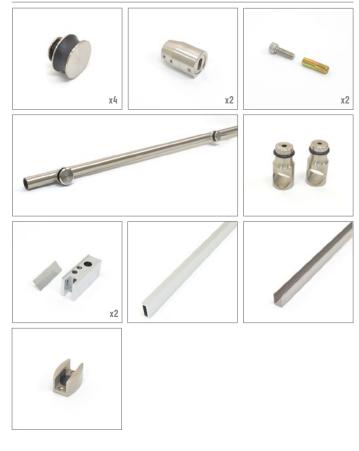

## SHOWER DOORS:

# Newport

We pride ourselves on providing our clients with total bathroom solutions, including a complete line of shower doors that are as reliable and durable as our cultured marble tub and shower surrounds.

**Explore Our Newport Shower Doors!** 







### **NEWPORT**

GLASS SHOWER ENCLOSURE BARN DOOR

#### **ELEVATION**



MPL Company

0 (800)466-7465

203 N. Edgerton Street
Fairland, IN 46126

Matte Black

Available Finishes:

MPLCompany.net

Polished

Brushed

#### HARDWARE



#### INCLUDED INSTALLATION HARDWARE



### **NEWPORT**

GLASS SHOWER ENCLOSURE BARN DOOR



### NEWPORT TOWEL BAR ALT

GLASS SHOWER ENCLOSURE BARN DOOR

#### ALTERNATE GLASS OPTION WITH 24" TOWEL BAR ON FIXED PANEL - ADD \$22 EACH



Page 3 of 3

Revised -5-28-24