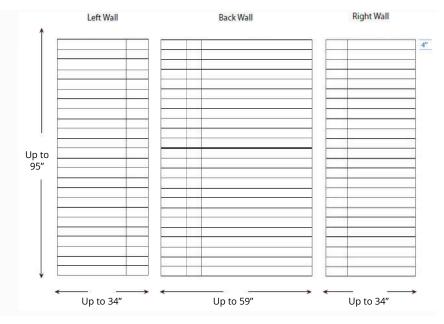

## **Specifications**

Model: OS Linear Pattern
Pattern: 6 x 8 x 46 Tile Pattern

• Finish: Glossy

Panel Maximum Height: 95"
 Side Panels - 34" - Left/ Right
 Back Panels - 59" Max As 1 Piece

• Thickness: 1/4"