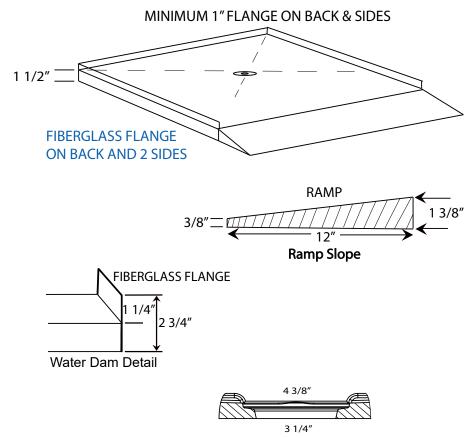

## **Specifications**

- Model: RISP w/Size
- Pan Size: Pan can be adjusted per ADA Specifications

203 N. Egerton Street | PO Box 220 | Fairland, Indiana 46126

- Finish: Textured Non Slip
- Side Wall: TBD
- Back Wall: TBD
- Drain Location: Per Specifications
- Drain Openings: 3 1/4"
- Front of Pan 1 1/2" thick
- Flange: Minimum 1" Flange on Back & Sides
- Weight: TBD
- Material: Cultured Marble
- Our Product Comply with one or more of the following: IAPMO, ANZI, CSA & ASTM F462-79 Coefficient of Friction Test

Drain Detail