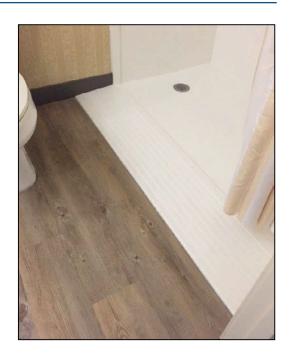

Phone 317-835-9000 www.mplcompany.net

## Roll In Shower Pan w/Ramp

## **Specifications**

- Model: RISP w/Size
- Pan Size: Pan can be adjusted per ADA Specifications

203 N. Egerton Street | PO Box 220 | Fairland, Indiana 46126

- Finish: Textured Non Slip
- Side Wall: TBD
- Back Wall: TBD
- Drain Location: Per Specifications
- Drain Openings: 3 1/4"
- Front of Pan 1 1/2" thick
- Flange: Minimum 1" Flange on Back & Sides
- Weight: TBD
- Material: Cultured Marble
- Our Product Comply with one or more of the following: IAPMO, ANZI, CSA & ASTM F462-79 Coefficient of Friction Test



Drain Detail



## **Standard Features**

- Solid One Piece Construction
- Abrasion Resistant Gel Coat Surface
- Seamless
- Pre-leveled Rest on Sub Floor
- Extremely Sanitary
- Water Proof and Leak Proof
- Bacteria Resistant
- Easy to Install
- Maintenance Free
- 10 Year Limited Warranty
- Made in the USA

To review color options for this product please contact your Sales Representative or refer to our website at:

www.mplcompany.net/request-color