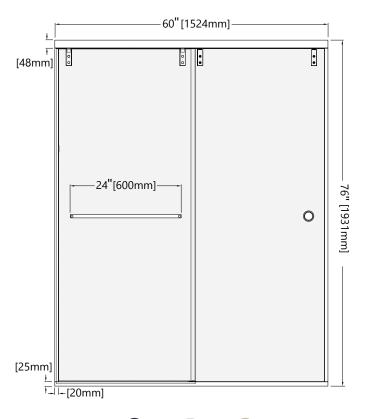

#### **ELEVATION**

FITS 54" - 60" OPENING

MPL Company

Stocked Finishes: Matte Black (
Available Finishes: Satin Brass

0 (800) 466-7465

Polished Brushed

203 N. Edgerton Street Fairland, IN 46126

MPLCompany.net

#### DIMENSIONS

Page 2 of 2 Revised 05-28-24