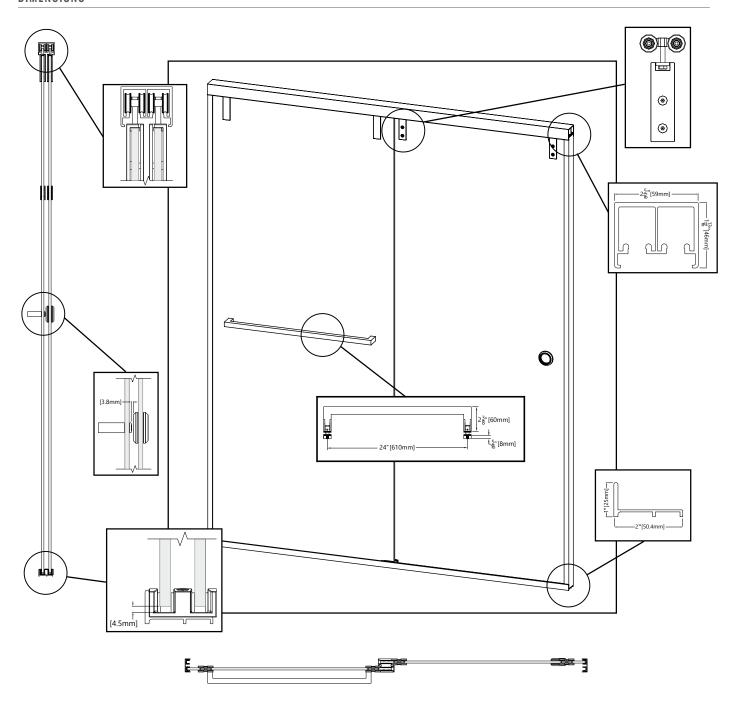

### **SHOWER DOORS:**

# Sonoma

We pride ourselves on providing our clients with total bathroom solutions, including a complete line of shower doors that are as reliable and durable as our cultured marble tub and shower surrounds.

**Explore Our Sonoma Shower Doors!** 





## SONOMA

1/4"(6mm) BY-PASS GLASS SHOWER ENCLOSURE

#### **ELEVATION**

FITS 54" - 60" OPENING



MPL Company

Stocked Finishes: Matte Black (
Available Finishes: Satin Brass

0 (800) 466-7465

Polished Brushed

203 N. Edgerton Street Fairland, IN 46126

MPLCompany.net

#### HARDWARE



#### **INCLUDED INSTALLATION HARDWARE**

## SONOMA

1/4"(6mm) BY-PASS GLASS SHOWER ENCLOSURE

#### DIMENSIONS



Page 2 of 2 Revised 05-28-24