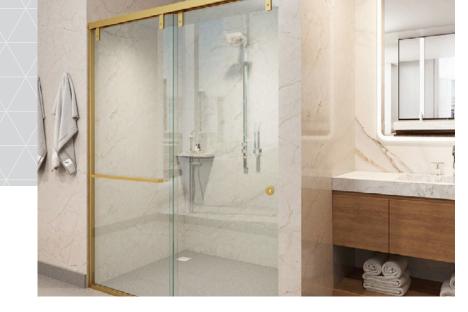

**Explore Our Sonoma Shower Doors!** 

## SONOMA

1/4"(6mm) BY-PASS GLASS SHOWER ENCLOSURE