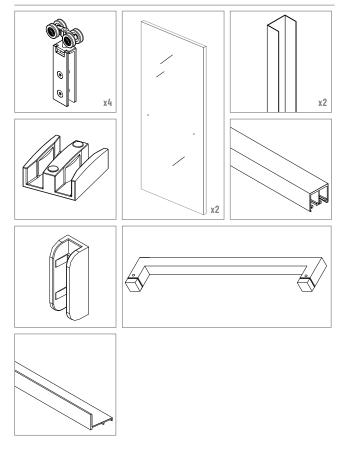

### **SHOWER DOORS:**

# Sonoma

We pride ourselves on providing our clients with total bathroom solutions, including a complete line of shower doors that are as reliable and durable as our cultured marble tub and shower surrounds.

**Explore Our Sonoma Shower Doors!** 





## SONOMA

1/4"(6mm) BY-PASS GLASS SHOWER ENCLOSURE

#### **ELEVATION**

FITS 54" - 60" OPENING



MPL Company

Stocked Finishes: Matte Black (
Available Finishes: Satin Brass

0 (800) 466-7465

Polished Brushed

203 N. Edgerton Street Fairland, IN 46126

MPLCompany.net

#### HARDWARE



#### **INCLUDED INSTALLATION HARDWARE**

## SONOMA

1/4"(6mm) BY-PASS GLASS SHOWER ENCLOSURE

#### DIMENSIONS



Page 2 of 2 Revised 05-28-24