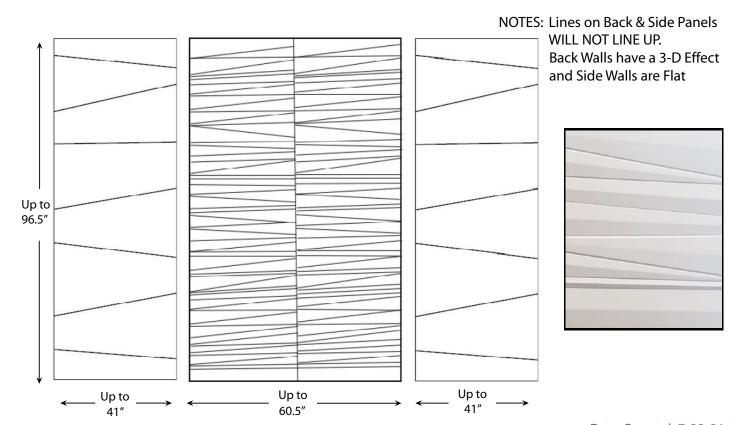

## **Dimensions**

2-end panels: 41" x 96"
\*1-back panel: 60.5" x 96"
\*Thickness: Up to 3/8"