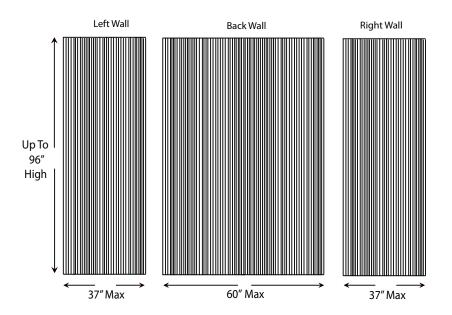

## **Specifications**

- Model: Vertical
- Pattern: Mixed Raised Vertical Lines
- Finish: Textured Only
- Panel Maximum Height: 96"
- Panel Widths: Side Panels - 37" Reversible
  - Back Panels 60"
- Thickness: 1/4"
- Material: Cultured Marble
- Solid One Piece Panels
- Permanently Sealed Surface
- Will Not Mold or Mildew
- Oversized Cut to Fit at Jobsite
- · Easy to Install Qualified Installer Recommended
- Easy to Maintain