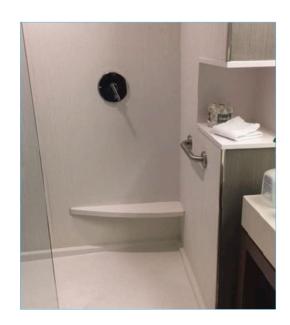

## **Specifications**

- Model: Vertical
- Pattern: Mixed Raised Vertical Lines
- Finish: Textured Only
- Panel Maximum Height: 96"
- Panel Widths: Side Panels - 37" Reversible
  - Back Panels 60"
- Thickness: 1/4"
- Material: Cultured Marble
- Solid One Piece Panels
- Permanently Sealed Surface
- Will Not Mold or Mildew
- Oversized Cut to Fit at Jobsite
- · Easy to Install Qualified Installer Recommended
- Easy to Maintain

## Additional Options Available See Accessory Page >

- Finish: Matte Only
- Material: Class A Fire Rated
- Trim Strips Available: 96" X 2" X 3/4" 120" X 2" X 3/4" 96" X 2" X 1 1/4" Renovation
- Soap Dishes
- Shampoo Shelves
- Footrest
- Additional Items Available